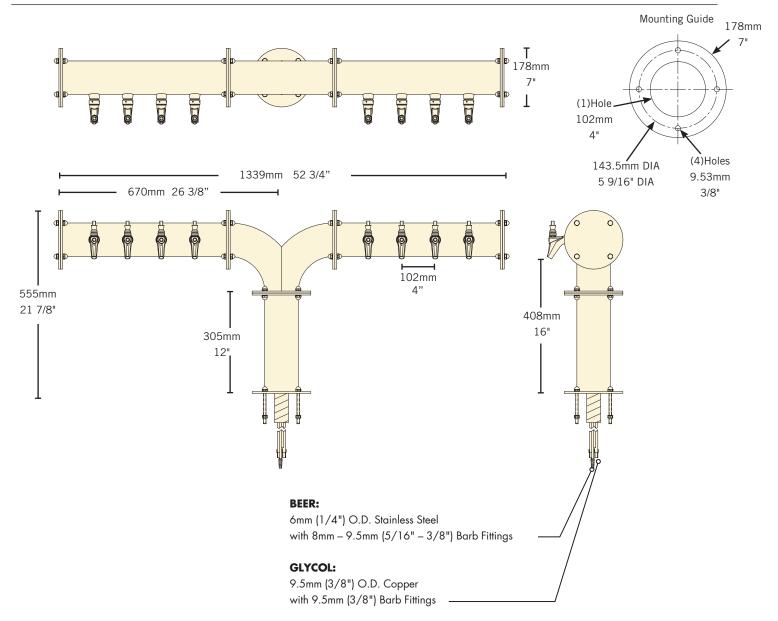

able polished stainless steel finish provides years of service.
- All stainless steel contact with the beer for the ultimate in draft purity.



Faucet knobs not included.



by the National Sanitation Foundation



The integrated Kool-Rite module provides optimum cooling at the point of dispense. Modular construction makes the installation process as simple as PLUG "N" POUR.

www.micromatic.com • 1 (866) 327-4159

## TITAN Y - 8 FAUCET

Job Number:\_

Location:



| Part No.          | Faucets | Finish       | Dispense System    | Shipping Weight | Box Dimensions |
|-------------------|---------|--------------|--------------------|-----------------|----------------|
| □ <u>TT-Y-8KR</u> | 8       | Polished S/S | Kool-Rite (Glycol) | TBD             | TBD            |

### **Dimensions**





# West

19791 Bahama St. Northridge, CA 91324 Tel. (818) 701-9765 Fax. (818) 701-9844

#### Central

10726 North Second St. Machesney Park, IL 61115 Tel. (815) 968-7557 Fax. (815) 968-0363

### Southeast

2364 Simon Ct. Brooksville, FL 34604 Tel. (352) 799-6331 Fax. (352) 796-2429

### Northeast

4601 Saucon Creek Rd. Center Valley, PA 18034 Tel. (610) 625-4464 Fax. (610) 625-4466