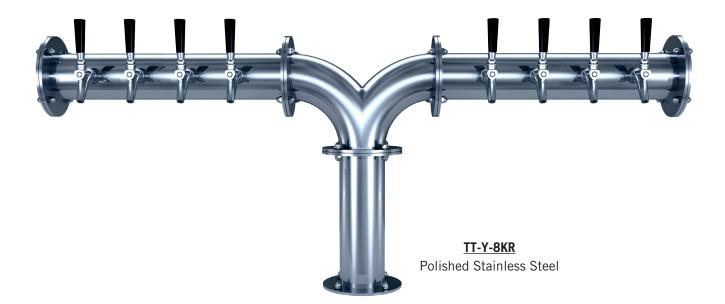

# **DRAFT TOWER**

- TITAN Y 8 FAUCET
- Over-sized brewery pipe style (4" diameter) for the bar top.
- U.S. manufactured.
- Durable polished stainless steel finish provides years of service.
- All stainless steel contact with the beer for the ultimate in draft purity.

Faucet knobs not included.

by the National Sanitation Foundation

The integrated Kool-Rite module provides optimum cooling at the point of dispense. Modular construction makes the installation process as simple as PLUG "N" POUR.

## TITAN Y - 8 FAUCET

Job Number:\_

Location:

| Part No.          | Faucets | Finish       | Dispense System    | Shipping Weight | Box Dimensions |
|-------------------|---------|--------------|--------------------|-----------------|----------------|
| □ <u>TT-Y-8KR</u> | 8       | Polished S/S | Kool-Rite (Glycol) | TBD             | TBD            |