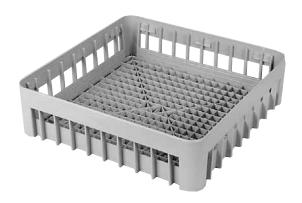

#### STANDARD FLAT RACK

16" x 16" square rack for handling silverware, pans, etc.