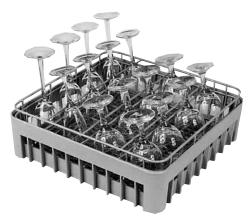

## **GR-3 GLASS RACK**

A half size coated wire rack for holding long stem glasses to minimize breakag