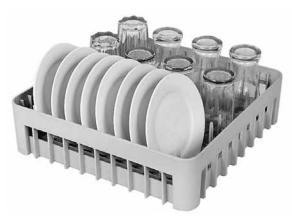

#### STANDARD PEG RACK

16" x 16" square rack for handling dishes and other wares