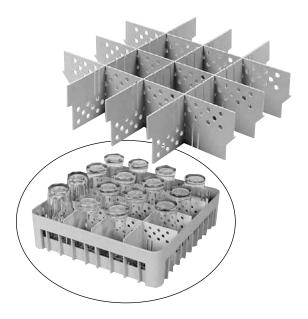

### **VARIABLE SPACED DIVIDERS**

Used in conjunction with a standard 16" x 16" flat rack to form specialty glass racks