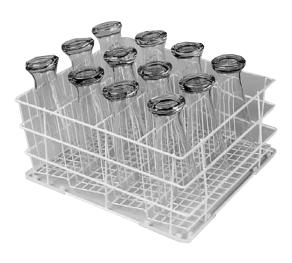

#### **GR-2 GLASS RACK**

A tall coated wire rack ideal for holding taller pilsner style glasses at an angle