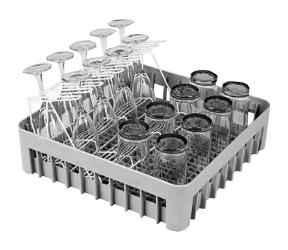

#### **GR-1 GLASS RACK**

A coated wire rack inserted into the standard flat rack to hold glasses at an angle allowing bases to drain