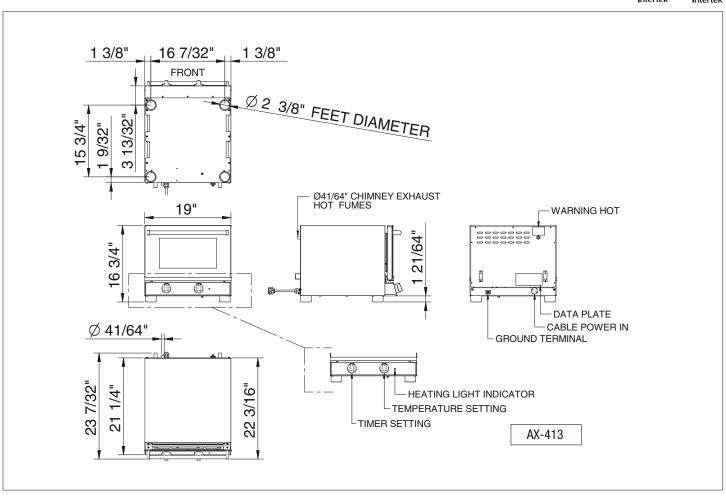

## **Specifications:**

| <b>Manual Control knobs</b> | time, temperature                           |
|-----------------------------|---------------------------------------------|
| Load capacity               | 3 shelves Quarter Size pans                 |
| Fan(s)                      | 1                                           |
| Space between trays         | 2.95"                                       |
| Power / Voltage             | 1400 Watts / 110 V / 60 Hz                  |
|                             | Single Phase / Nema 5-15 plug               |
| Temperature                 | 120° - 510°F                                |
| <b>Equipped with</b>        | 0-120 minute timer - signal at end of cycle |
| Dimension of cooking        | 14.72" x 8.78" x 14.06" (WxHxD) - 1.05      |
| chamber                     | Cubic Feet                                  |
| Shipping dimensions         | 21.67"x 18.91" x 25.61"                     |
| Net / Ship Weight           | 46 lbs / 50 lbs                             |
|                             | ·                                           |