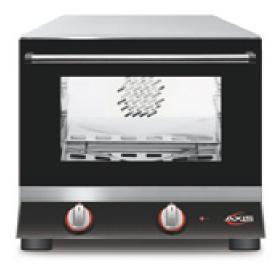

## **AX-413**

## **Quarter Size Convection oven with manual** controls – 3 shelves

## Features:

- Manual controls
- Optimal airflow system
- High temperature motor bearings
- Heavy duty stainless steel body construction
- Safety "Cold door" design with double wall glass
- Reinforced door hinges
- Oven door can support a weight limit of 80 lbs
- Oven cavity is insulated with ultra-high temperature fibreglass insulation
- Two Year Limited Warranty