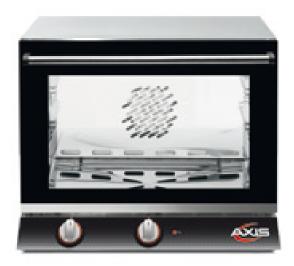

## **AX-513**

## Half Size Convection oven with manual controls – 3 shelves

## Features:

- Manual controls
- Optimal airflow system
- High temperature motor bearings
- Heavy duty stainless steel body construction
- Safety "Cold door" design with double wall glass
- Reinforced door hinges
- Oven door can support a weight limit of 80 lbs
- Oven cavity is insulated with ultra-high temperature fibreglass insulation
- Two Year Limited Warranty