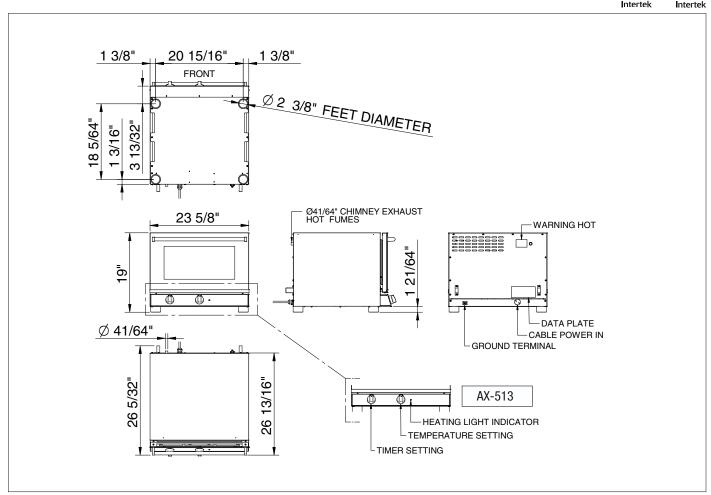

## **Specifications:**

| Manual Control knobs       | time, temperature                           |
|----------------------------|---------------------------------------------|
| Load capacity              | 3 shelves Half Size pans                    |
| Fan(s)                     | 1                                           |
| Space between trays        | 2.95"                                       |
| Power / Voltage            | 1400 Watts / 110 V / 60 Hz                  |
|                            | Single Phase / Nema 5-15 plug               |
| Temperature                | 120 ° - 510 °F                              |
| Equipped with              | 0-120 minute timer - signal at end of cycle |
| Dimension of cooking       | 19.45 x 11.03 x 16.25 (WxHxD) - 2.02        |
| chamber                    | Cubic Feet                                  |
| <b>Shipping dimensions</b> | 26.4" x 27.19" x 21.67"                     |
| Net / Ship Weight          | 64 lbs / 68 lbs                             |
|                            |                                             |