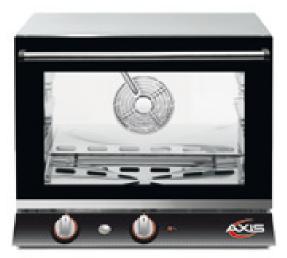

## **AX-513H**

## **Half Size Convection Oven with Humidity** manual controls - 3 shelves

## Features:

- Optimal airflow system
- Manual controls
- High temperature motor bearings
- High speed fan
- Interior halogen light
- Includes electro valve for direct water connection
- Heavy duty stainless steel body construction
- Safety "Cold door" design with double wall glass