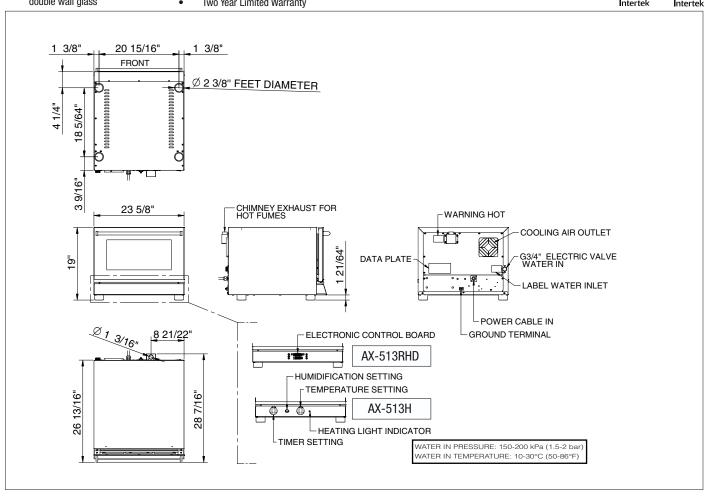

## **Specifications:**

| <b>Manual Control knobs</b> | time, temperature, humidity                 |
|-----------------------------|---------------------------------------------|
| Load capacity               | 3 shelves Half Size pans                    |
| Fan(s) High Speed           | 1                                           |
| Space between trays         | 2.95"                                       |
| Power / Voltage             | 1700 Watts / 110 V / 60 Hz                  |
|                             | Single Phase / Nema 5-15P                   |
| Temperature                 | 120 ° - 510 °F                              |
| Equipped with               | 0-120 minute timer - signal at end of cycle |
| Dimension of cooking        | 19.45 x 11.03 x 16.25 (WxHxD) - 2.02        |
| chamber                     | Cubic Feet                                  |
| Shipping dimensions         | 29.16" x 31.91" x 29.94"                    |
| Net / Ship Weight           | 85 lbs / 111 lbs                            |