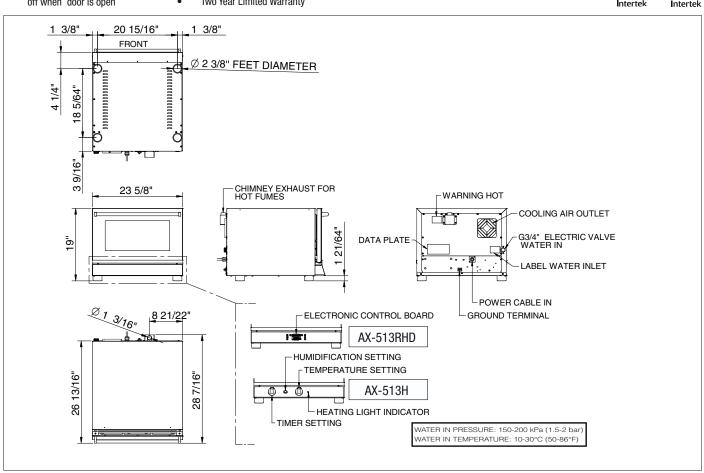

## **Specifications:**

| 1                                      |
|----------------------------------------|
| time, temperature , humidity,          |
| 3 cooking cycles for each program      |
| 3 shelves Half Size pans               |
| 1                                      |
|                                        |
| 2.95"                                  |
| 1700 Watts / 110 V / 60 Hz             |
| Single Phase / Nema 5-15P              |
| 86 ° - 500 °F                          |
| 16 hour timer - signal at end of cycle |
| 19.45 x 11.03 x 16.25 (WxHxD) - 2.02   |
| Cubic Feet                             |
| 29.16" x 31.91" x 29.94"               |
| 85 lbs / 111 lbs                       |
|                                        |