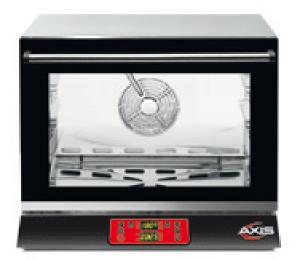

## AX-513RHD

## **Half Size Digital Convection Oven with Humidity** 3 shelves

## Features:

- Optimal airflow system
- Automatically reversing gear
- Digital programmable controls / 99 programs / pre-heating / 3 cooking cycle for each program
- High temperature motor bearings
- High speed fan
- Interior halogen light
- Includes electro valve for direct water connection
- Micro safety switch shuts oven off when door is open

- Heavy duty stainless steel body construction
- Safety "Cold door" design with double wall glass
- Reinforced door hinges
- Oven door can support a weight limit of 80 lbs
- Oven cavity is insulated with ultra-high temperature fibreglass insulation
- Dimensions are suitable to accomodate modular stacking for customized cooking set
- Two Year Limited Warranty