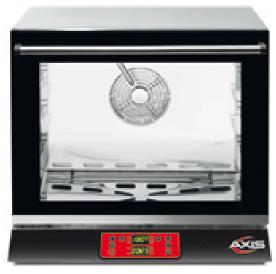

## AX-514RHD

## Half Size Digital Convection Oven with Humidity 4 shelves

## **Specifications:**

| Programmable controls  | time, temperature , humidity,          |
|------------------------|----------------------------------------|
|                        | 3 cooking cycles for each program      |
| Load capacity          | 4 shelves Half Size pans               |
| Fan(s) High Speed with | 1                                      |
| reversing gear         |                                        |
| Space between trays    | 2.95"                                  |
| Power / Voltage        | 2800 Watts / 208-240 V / 60 Hz /       |
|                        | Single Phase / Nema 6-15P              |
| Temperature            | 86 ° - 500 °F                          |
| Equipped with          | 16 hour timer - signal at end of cycle |
| Dimension of cooking   | 19.45 x 13.11 x 16.25 (WxHxD) - 2.40   |
| chamber                | Cubic Feet                             |
| Shipping dimensions    | 29.16" x 31.91" x 29.94"               |
| Net / Ship Weight      | 88 lbs / 113 lbs                       |