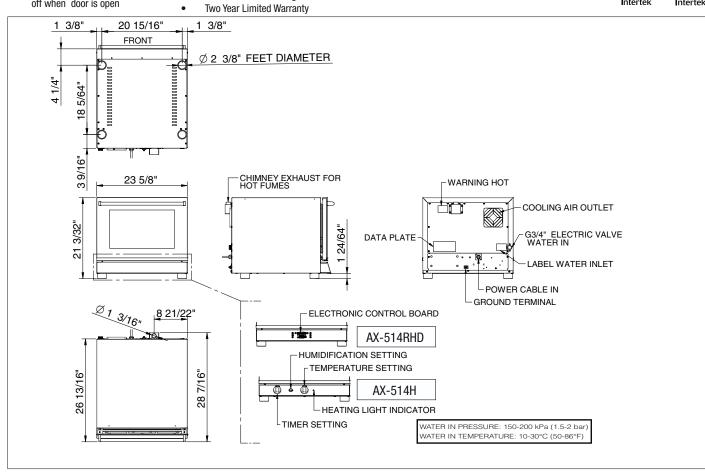

## **Specifications:**

| Programmable controls  | time, temperature , humidity,          |
|------------------------|----------------------------------------|
|                        | 3 cooking cycles for each program      |
| Load capacity          | 4 shelves Half Size pans               |
| Fan(s) High Speed with | 1                                      |
| reversing gear         |                                        |
| Space between trays    | 2.95"                                  |
| Power / Voltage        | 2800 Watts / 208-240 V / 60 Hz /       |
|                        | Single Phase / Nema 6-15P              |
| Temperature            | 86 ° - 500 °F                          |
| Equipped with          | 16 hour timer - signal at end of cycle |
| Dimension of cooking   | 19.45 x 13.11 x 16.25 (WxHxD) - 2.40   |
| chamber                | Cubic Feet                             |
| Shipping dimensions    | 29.16" x 31.91" x 29.94"               |
| Net / Ship Weight      | 88 lbs / 113 lbs                       |