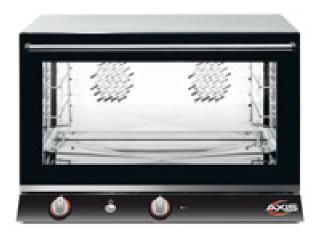

## **AX-824H**

## Full Size Convection Oven with Humidity manual controls – 4 shelves

## **Features:**

- Manual controls
- Optimal airflow system
- High temperature motor bearings
- Interior halogen light
- Includes electro valve for direct water connection
- Heavy duty stainless steel body construction
- Safety "Cold door" design with double wall glass
- Reinforced door hinges
- Oven door can support a weight limit of 80 lbs
- Oven cavity is insulated with ultra-high temperature fibreglass insulation
- Dimensions are suitable to accomodate modular stacking for customized cooking set
- Two Year Limited Warranty