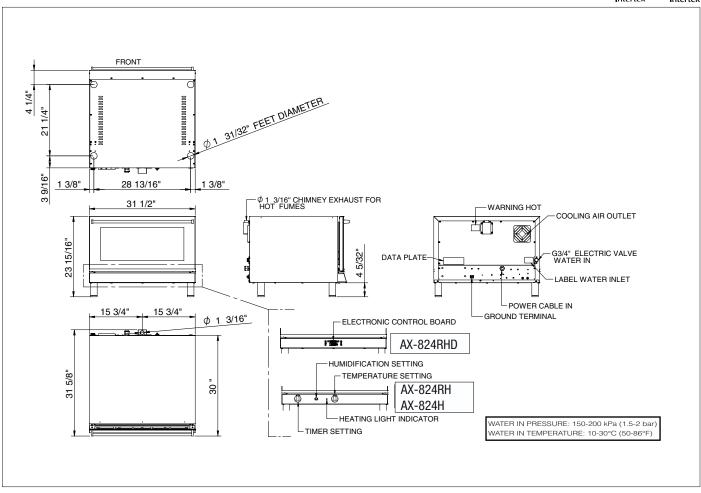

## **Specifications:**

| <b>Manual Control knobs</b> | time, temperature, humidity                 |
|-----------------------------|---------------------------------------------|
| Load capacity               | 4 shelves Full Size pans                    |
| Fan(s)                      | 2                                           |
| Space between trays         | 2.95"                                       |
| Power / Voltage             | 3900 Watts / 208-240 V / 60 Hz /            |
|                             | Single Phase                                |
|                             | Oven supplied with power cord only          |
|                             | / no plug                                   |
| Temperature                 | 120 ° - 510 °F                              |
| Equipped with               | 0-120 minute timer - signal at end of cycle |
| Dimension of cooking        | 27.33 x 13.11 x 19.38 (WxHxD) - 4.03        |
| chamber                     | Cubic Feet                                  |
| Shipping dimensions         | 35.46" x 33.1" x 29.16"                     |
| Net / Ship Weight           | 94 lbs / 122 lbs                            |
|                             |                                             |