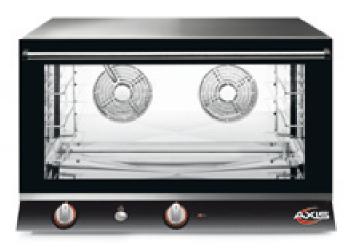

## Features:

- Automatically reversing gear
- Manual controls
- Optimal airflow system
- High temperature motor bearings
- · High speed fan
- Interior halogen light
- Micro safety switch shuts oven off when door is open
- Includes electro valve for direct water connection
- Heavy duty stainless steel body construction

- Safety "Cold door" design with double wall glass
- Reinforced door hinges
- Oven door can support a weight limit of 80 lbs.
- Oven cavity is insulated with ultra-high temperature fibreglass insulation
- Dimensions are suitable to accommodate modular stacking for customized cooking set
- Two Year Limited Warranty

## **AX-824RH**

## Full Size Convection Oven with Humidity Inverter system -manual controls – 4 shelves

## **Specifications:**

| Manual Control knobs   | time, temperature, humidity                 |
|------------------------|---------------------------------------------|
| Load capacity          | 4 shelves Full Size pans                    |
| Fan(s) High Speed with | 2                                           |
| reversing gear         |                                             |
| Space between trays    | 2.95"                                       |
| Power / Voltage        | 5700 Watts / 208-240 V                      |
|                        | 60 Hz / Single Phase                        |
|                        | Oven supplied with power cord only          |
|                        | / no plug                                   |
| Temperature            | 120 ° - 510 °F                              |
| Equipped with          | 0-120 minute timer - signal at end of cycle |
| Dimension of cooking   | 27.33 x 13.11 x 18.73 (WxHxD) - 3,85        |
| chamber                | Cubic Feet                                  |
| Shipping dimensions    | 35.46" x 35.46" x 28.37"                    |
| Net / Ship Weight      | 126 lbs / 154 lbs                           |