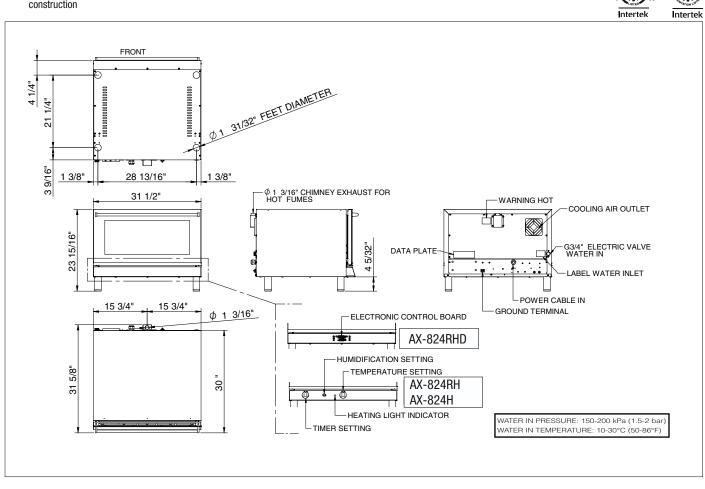

## **AX-824RH**

## **Specifications:**

| Manual Control knobs   | time, temperature, humidity                 |
|------------------------|---------------------------------------------|
| Load capacity          | 4 shelves Full Size pans                    |
| Fan(s) High Speed with | 2                                           |
| reversing gear         |                                             |
| Space between trays    | 2.95"                                       |
| Power / Voltage        | 5700 Watts / 208-240 V                      |
|                        | 60 Hz / Single Phase                        |
|                        | Oven supplied with power cord only          |
|                        | / no plug                                   |
| Temperature            | 120 ° - 510 °F                              |
| Equipped with          | 0-120 minute timer - signal at end of cycle |
| Dimension of cooking   | 27.33 x 13.11 x 18.73 (WxHxD) - 3,85        |
| chamber                | Cubic Feet                                  |
| Shipping dimensions    | 35.46" x 35.46" x 28.37"                    |
| Net / Ship Weight      | 126 lbs / 154 lbs                           |