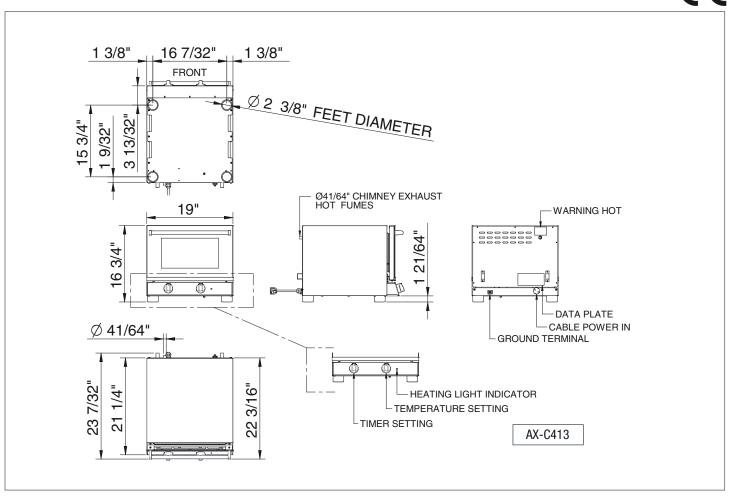

## **Specifications:**

| <b>Manual Control knobs</b> | time, temperature                           |
|-----------------------------|---------------------------------------------|
| Load capacity               | 3 shelves Quarter Size pans                 |
| Fan(s)                      | 1                                           |
| Space between trays         | 2.95"                                       |
| Power / Voltage             | 2800 Watts / 220-240 V / 50/60 Hz           |
|                             | Single Phase / cable with NEMA 6-15P        |
| Temperature                 | 122° - 536°F (50° - 280°C)                  |
| Equipped with               | 0-120 minute timer - signal at end of cycle |
| Dimension of cooking        | 14.72" x 8.78" x 14.06" (WxHxD) - 1.05      |
| chamber                     | Cubic Feet                                  |
| Shipping dimensions         | 21.67" x 18.91" x 25.61"                    |
| Net / Ship Weight           | 46 lbs / 50 lbs                             |
|                             | ·                                           |