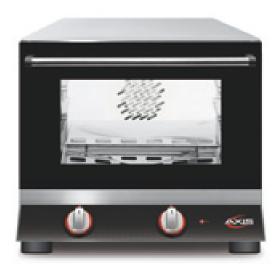

## **AX-C413**

## **Quarter Size Convection oven with manual controls – 3 shelves**

## **Features:**

- Manual controls
- Optimal airflow system
- High temperature motor bearings
- Heavy duty stainless steel body construction
- Safety "Cold door" design with double wall glass
- Reinforced door hinges
- Oven door can support a weight limit of 80 lbs
- Oven cavity is insulated with ultra-high temperature fibreglass insulation
- Two Year Limited Warranty