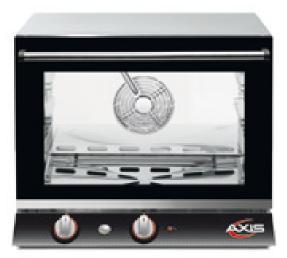

## **AX-C513H**

## Half Size Convection Oven with Humidity manual controls – 3 shelves

## Features:

- · Optimal airflow system
- Manual controls
- High temperature motor bearings
- High speed fan
- Interior halogen light
- Includes electro valve for direct water connection
- Heavy duty stainless steel body construction
- Safety "Cold door" design with double wall glass

- Micro safety switch shuts oven off when door is open
- Reinforced door hinges
- Oven door can support a weight limit of 80 lbs
- Oven cavity is insulated with ultra-high temperature fibreglass insulation
- Dimensions are suitable to accomodate modular stacking for customized cooking set
- Two Year Limited Warranty