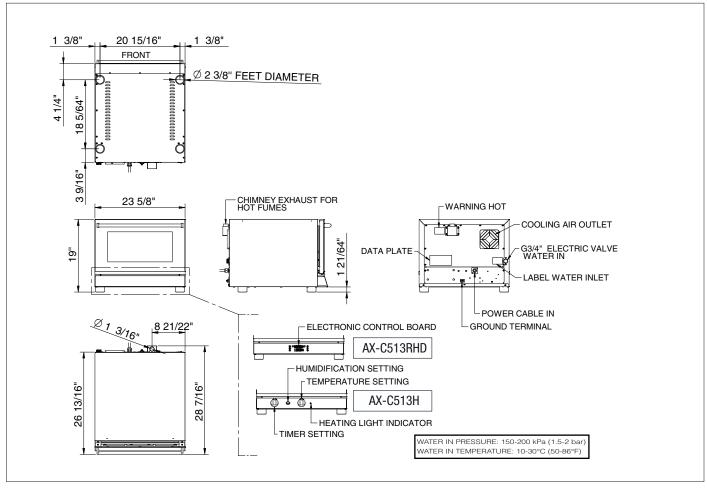

## **Specifications:**

| <b>Manual Control knobs</b> | time, temperature, humidity                 |
|-----------------------------|---------------------------------------------|
| Load capacity               | 3 shelves Half Size pans                    |
| Fan(s) High Speed           | 1                                           |
| Space between trays         | 2.95"                                       |
| Power / Voltage             | 3600 Watts / 220-240 V / 50/60 Hz           |
|                             | Single Phase / cable with NEMA 6-15P        |
| Temperature                 | 122° - 536°F (50° - 280°C)                  |
| Equipped with               | 0-120 minute timer - signal at end of cycle |
| Dimension of cooking        | 19.45 x 11.03 x 16.25 (WxHxD) - 2.02        |
| chamber                     | Cubic Feet                                  |
| <b>Shipping dimensions</b>  | 29.16" x 31.91" x 29.94"                    |
| Net / Ship Weight           | 85 lbs / 111 lbs                            |
|                             |                                             |