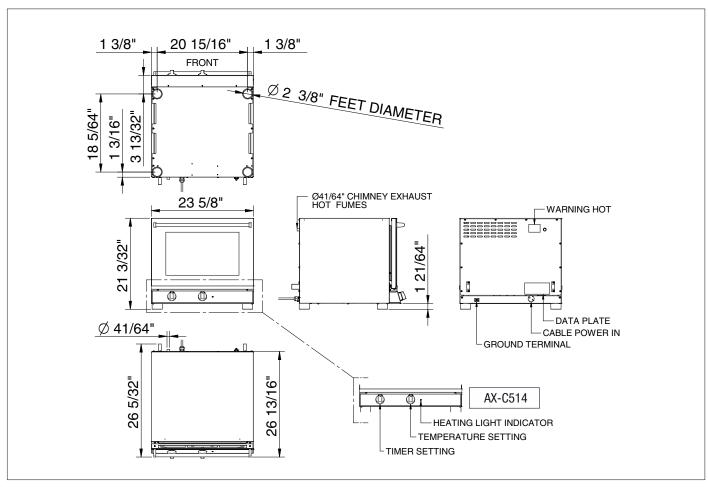

## **Specifications:**

| <b>Manual Control knobs</b> | time, temperature                           |
|-----------------------------|---------------------------------------------|
| Load capacity               | 4 shelves Half Size pans                    |
| Fan(s)                      | 1                                           |
| Space between trays         | 2.95"                                       |
| Power / Voltage             | 2800 Watts / 220-240 V                      |
|                             | 50/60 Hz / Single Phase / NEMA-6-15P        |
| Temperature                 | 122° - 536°F (50° - 280°C)                  |
| Equipped with               | 0-120 minute timer - signal at end of cycle |
| Dimension of cooking        | 19.45 x 13.11 x 16.25 (WxHxD) - 2.40        |
| chamber                     | Cubic Feet                                  |
| Shipping dimensions         | 26.40" x 27.19" x 21.67"                    |
| Net / Ship Weight           | 67 lbs / 71 lbs                             |
|                             |                                             |