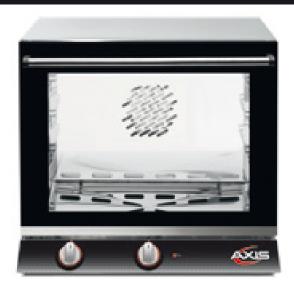

## **AX-C514**

## Half Size Convection oven with manual controls – 4 shelves

## Features:

- Manual controls
- Optimal airflow system
- High temperature motor bearings
- Heavy duty stainless steel body construction
- Safety "Cold door" design with double wall glass
- Reinforced door hinges
- Oven door can support a weight limit of 80 lbs
- Oven cavity is insulated with ultra-high temperature fibreglass insulation
- Two Year Limited Warranty