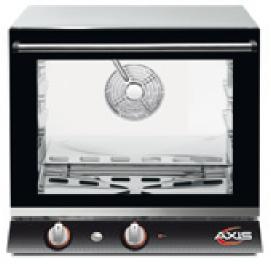

## AX-C514H

Half Size Convection Oven with Humidity manual controls – 4 shelves

## Features :

- Optimal airflow system
- Manual controls
- High temperature motor bearings
- High speed fan
- Interior halogen light
- Includes electro valve for direct water connection
- Heavy duty stainless steel body construction
- Micro safety switch shuts oven off when door is open

- Safety "Cold door" design with double wall glass
- Reinforced door hinges
- Oven door can support a weight limit of 80 lbs
- Oven cavity is insulated with ultra-high temperature fibreglass insulation
- Dimensions are suitable to accomodate modular stacking for customized cooking set
- Two Year Limited Warranty