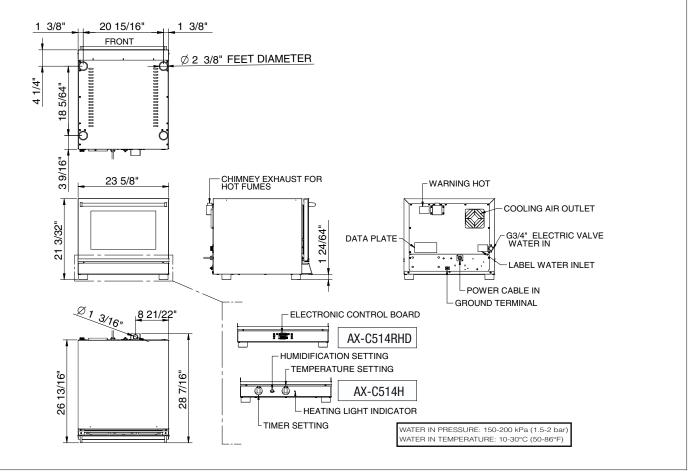

## **Specifications :**

| Manual Control knobs | time, temperature, humidity                 |
|----------------------|---------------------------------------------|
| Load capacity        | 4 shelves Half Size pans                    |
| Fan(s) High Speed    | 1                                           |
| Space between trays  | 2.95"                                       |
| Power / Voltage      | 3600 Watts / 220-240 V / 50/60 Hz           |
|                      | Single Phase / cable with NEMA 6-15P        |
| Temperature          | 122° - 536°F (50° - 280°C)                  |
| Equipped with        | 0-120 minute timer - signal at end of cycle |
| Dimension of cooking | 19.45 x 13.11 x 16.25 (WxHxD) - 2.40        |
| chamber              | Cubic Feet                                  |
| Shipping dimensions  | 29.16" x 31.91" x 29.94"                    |
| Net / Ship Weight    | 88 lbs / 113 lbs                            |
|                      |                                             |