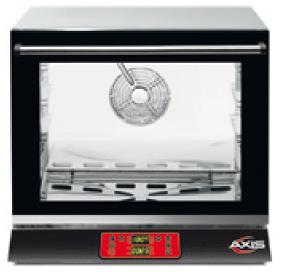

## AX-C514RHD

Half Size Digital Convection Oven with Humidity 4 shelves

## Features :

- Optimal airflow system
- Automatically reversing gear
- Digital programmable controls
  (00 programma / pro booting / 2)
- / 99 programs / pre-heating / 3 cooking cycle for each program
- High temperature motor bearings
- High speed fan
- Interior halogen light
- Includes electro valve for direct water connection
- Micro safety switch shuts oven off when door is open

- Heavy duty stainless steel body construction
- Safety "Cold door" design with double wall glass
- Reinforced door hinges

•

- Oven door can support a weight limit of 80 lbs
   Oven cavity is insulated with
- ultra-high temperature fibreglass insulation Dimensions are suitable to
- accomodate modular stacking for customized cooking set Two Year Limited Warranty

## **Specifications :**

| Programmable controls  | time, temperature, humidity,           |
|------------------------|----------------------------------------|
|                        | 3 cooking cycles for each program      |
| Load capacity          | 4 shelves Half Size pans               |
| Fan(s) High Speed with | 1                                      |
| reversing gear         |                                        |
| Space between trays    | 2.95"                                  |
| Power / Voltage        | 3600 Watts / 220-240 V / 50/60 Hz      |
|                        | Single Phase / cable with NEMA 6-15P   |
| Temperature            | 86 ° - 500 °F (30° - 260°C)            |
| Equipped with          | 16 hour timer - signal at end of cycle |
| Dimension of cooking   | 19.45 x 13.11 x 16.25 (WxHxD) - 2.40   |
| chamber                | Cubic Feet                             |
| Shipping dimensions    | 29.16" x 31.91" x 29.94"               |
| Net / Ship Weight      | 88 lbs / 113 lbs                       |