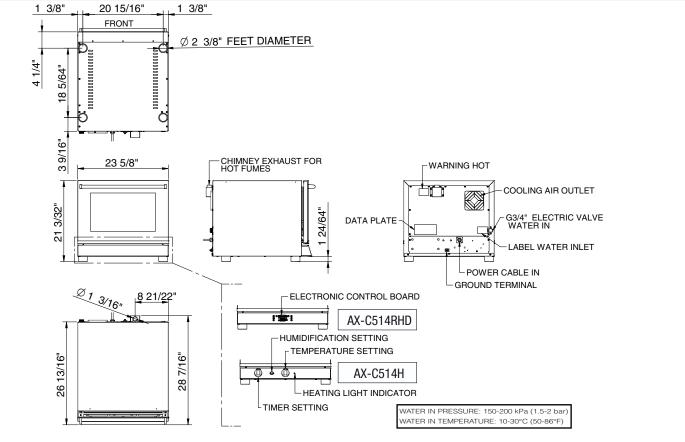

## **Specifications :**

| Programmable controls  | time, temperature, humidity,           |
|------------------------|----------------------------------------|
|                        | 3 cooking cycles for each program      |
| Load capacity          | 4 shelves Half Size pans               |
| Fan(s) High Speed with | 1                                      |
| reversing gear         |                                        |
| Space between trays    | 2.95"                                  |
| Power / Voltage        | 3600 Watts / 220-240 V / 50/60 Hz      |
|                        | Single Phase / cable with NEMA 6-15P   |
| Temperature            | 86 ° - 500 °F (30° - 260°C)            |
| Equipped with          | 16 hour timer - signal at end of cycle |
| Dimension of cooking   | 19.45 x 13.11 x 16.25 (WxHxD) - 2.40   |
| chamber                | Cubic Feet                             |
| Shipping dimensions    | 29.16" x 31.91" x 29.94"               |
| Net / Ship Weight      | 88 lbs / 113 lbs                       |