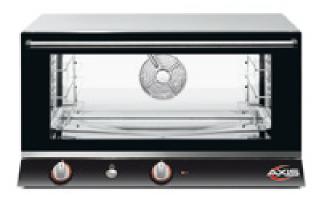

## AX-C813RH

## Full Size Convection Oven with Humidity Inverter system - manual controls – 3 shelves

## **Features:**

- Automatic reversing gear
- Manual controls
- Optimal airflow system
- High temperature motor bearings
- High speed fan
- Interior halogen light
- Micro safety switch shuts oven off when door is open
- Includes electro valve for direct water connection
- Heavy duty stainless steel body construction

- double wall glass
  Reinforced door hinges
- Oven door can support a weight limit of 80 lbs

Safety "Cold door" design with

- Oven cavity is insulated with ultra-high temperature fibreglass insulation
- Dimensions are suitable to accommodate modular stacking for customized cooking set
- Two Year Limited Warranty