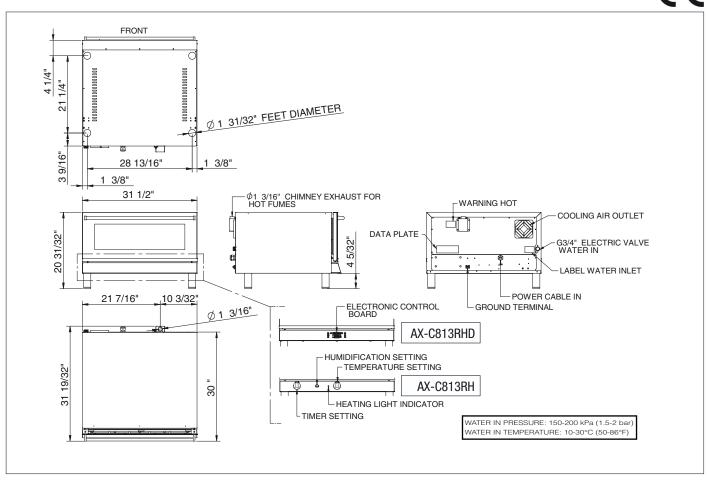

## **Specifications:**

| Manual Control knobs   | time, temperature, humidity                 |
|------------------------|---------------------------------------------|
| Load capacity          | 3 shelves Full Size pans                    |
| Fan(s) High Speed with | 1                                           |
| reversing gear         |                                             |
| Space between trays    | 2.95"                                       |
| Power / Voltage        | 4700 Watts / 220-240 V / 50/60 Hz           |
|                        | Single phase / no cord / no plug            |
| Temperature            | 122° - 536°F (50° - 280°C)                  |
| <b>Equipped with</b>   | 0-120 minute timer - signal at end of cycle |
| Dimension of cooking   | 27.33 x 10.16 x 18.73 (WxHxD) - 3 Cubic     |
| chamber                | Feet                                        |
| Shipping dimensions    | 35.46" x 35.46" x 28.37"                    |
| Net / Ship Weight      | 126 lbs / 154 lbs                           |