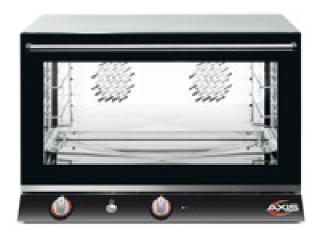

## **Features:**

- Manual controls
- Optimal airflow system
- High temperature motor bearings
- Interior halogen light
- Includes electro valve for direct water connection
- Heavy duty stainless steel body construction
- Safety "Cold door" design with double wall glass

- Reinforced door hinges
- Oven door can support a weight limit of 80 lbs
- Oven cavity is insulated with ultra-high temperature fibreglass insulation
- Dimensions are suitable to accomodate modular stacking for customized cooking set
- Two Year Limited Warranty

## **AX-C824H**

## Full Size Convection Oven with Humidity manual controls – 4 shelves

## **Specifications:**

| Manual Control knobs | time, temperature, humidity                 |
|----------------------|---------------------------------------------|
| Load capacity        | 4 shelves Full Size pans                    |
| Fan(s)               | 2                                           |
| Space between trays  | 2.95"                                       |
| Power / Voltage      | 4100 Watts / 220-240 V / 50/60 Hz           |
|                      | Single phase / no cord / no plug            |
| Temperature          | 122° - 536°F (50° - 280°C)                  |
| Equipped with        | 0-120 minute timer - signal at end of cycle |
| Dimension of cooking | 27.33 x 13.11 x 19.38 (WxHxD) - 4.03        |
| chamber              | Cubic Feet                                  |
| Shipping dimensions  | 35.46" x 33.1" x 29.16"                     |
| Net / Ship Weight    | 94 lbs / 122 lbs                            |
|                      |                                             |