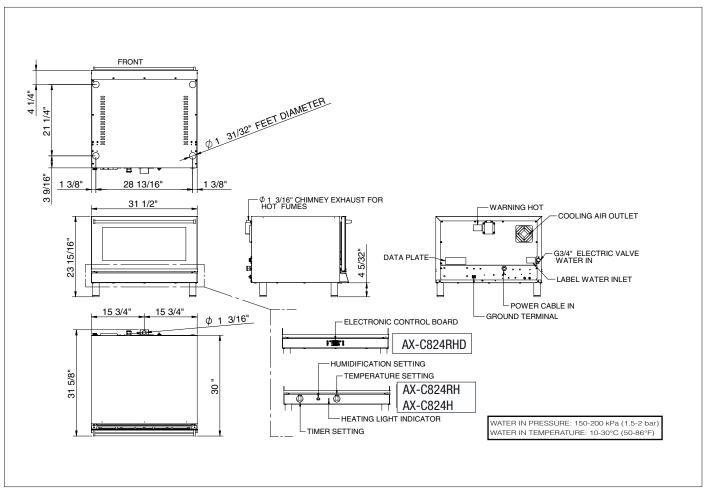

## **Specifications:**

| Manual Control knobs | time, temperature, humidity                 |
|----------------------|---------------------------------------------|
| Load capacity        | 4 shelves Full Size pans                    |
| Fan(s)               | 2                                           |
| Space between trays  | 2.95"                                       |
| Power / Voltage      | 4100 Watts / 220-240 V / 50/60 Hz           |
|                      | Single phase / no cord / no plug            |
| Temperature          | 122° - 536°F (50° - 280°C)                  |
| Equipped with        | 0-120 minute timer - signal at end of cycle |
| Dimension of cooking | 27.33 x 13.11 x 19.38 (WxHxD) - 4.03        |
| chamber              | Cubic Feet                                  |
| Shipping dimensions  | 35.46" x 33.1" x 29.16"                     |
| Net / Ship Weight    | 94 lbs / 122 lbs                            |
|                      |                                             |