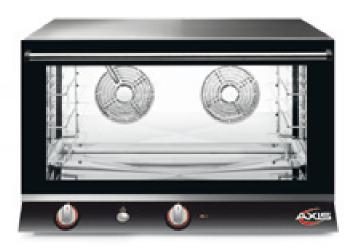

## AX-C824RH

## Full Size Convection Oven with Humidity Inverter system -manual controls – 4 shelves

## Features:

- Automatically reversing gear
- Manual controls
- Optimal airflow system
- High temperature motor bearings
- · High speed fan
- Interior halogen light
- Micro safety switch shuts oven off when door is open
- Includes electro valve for direct water connection
- Heavy duty stainless steel body construction

- Safety "Cold door" design with double wall glass
- Reinforced door hinges
- Oven door can support a weight limit of 80 lbs.
- Oven cavity is insulated with ultra-high temperature fibreglass insulation
- Dimensions are suitable to accomodate modular stacking for customized cooking set
- Two Year Limited Warranty