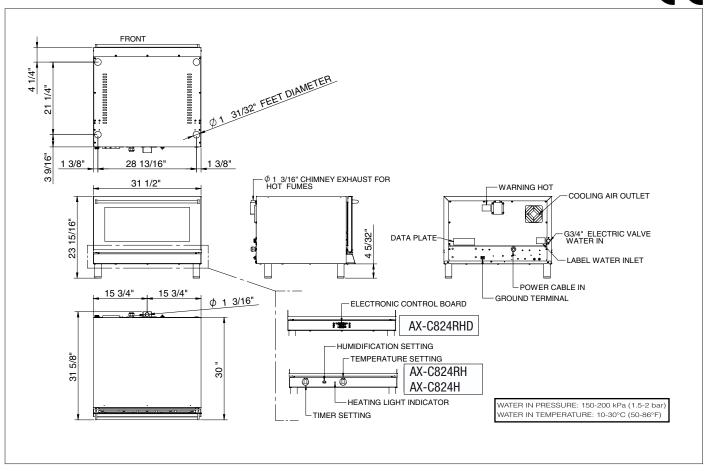

## **Specifications:**

| Manual Control knobs   | time, temperature, humidity                 |
|------------------------|---------------------------------------------|
| Load capacity          | 4 shelves Full Size pans                    |
| Fan(s) High Speed with | 2                                           |
| reversing gear         |                                             |
| Space between trays    | 2.95"                                       |
| Power / Voltage        | 7100 Watts / 220-240 V / 50/60 Hz           |
|                        | Single phase / no cord / no plug            |
| Temperature            | 122° - 536°F (50° - 280°C)                  |
| <b>Equipped with</b>   | 0-120 minute timer - signal at end of cycle |
| Dimension of cooking   | 27.33 x 13.11 x 18.73 (WxHxD) - 3,85        |
| chamber                | Cubic Feet                                  |
| Shipping dimensions    | 35.46" x 35.46" x 28.37"                    |
| Net / Ship Weight      | 126 lbs / 154 lbs                           |
|                        |                                             |