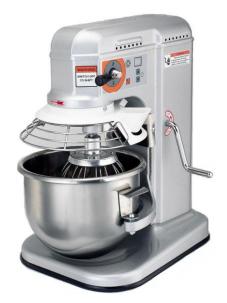

| AX-M7   |       |  |  |  |
|---------|-------|--|--|--|
| 7 Quart | Mixer |  |  |  |

PROJECT

QUANTITY

ITEM

Save labor and time with the addition of a new planetary mixer to your foodservice operation. From bakeries to cafes and even cafeterias, a planetary mixer can increase consistency While also reducing labor costs. The 7 qt Planetary Mixer (AX-M7) from AXIS is a powerful commercial style mixer for smaller foodservice applications. All shafts on this model have been mounted in ball bearings and the safety guard prevents injuries by stopping the motor whenever the guard is opened. A dough hook, flat beater, wire whip and 30 minute digital timer are included with this model.

## FEATURES

- All heavy-duty stainless steel construction
- 30 minute digital timer,
- Seven qt stainless steel mixing bowl,
- Automatic electronic five-speed control,
- Includes dough hook, flat beater and wire whip,
- Gear-driven transmission with hardened steel alloy gears.
- All Metal and die-cast aluminum body
- All Shaft are mounted in ball bearings.
- Automatic electronic 5 speed control
- Hand lift for tool change and bowl removal

**Features**: Planetary mixing action ensures consistent results, 3/4 horsepower motor offers enough power to mix stiffer dough or larger batches, included safety guard will automatically shut off motor when guard is opened to prevent injury