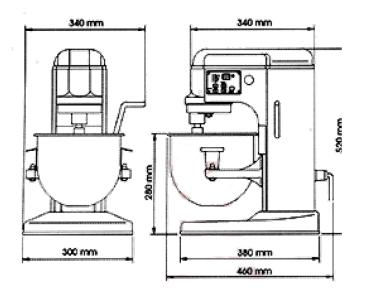

| Model | Voltage | Phase | Amps | Watts | НР  | Hertz | Nema  |
|-------|---------|-------|------|-------|-----|-------|-------|
| AX-M7 | 110     | 1     | 6    | 650   | 3/4 | 50/60 | 5-15P |

| Model | Net Weight       | External        | Crated Weight | Crate Dims       |
|-------|------------------|-----------------|---------------|------------------|
| АХ-М7 | 50 Lbs / 22.5 kg | 19" x 12" x 21" | 45lbs / 20kg  | 19.5 x 15" x 24" |