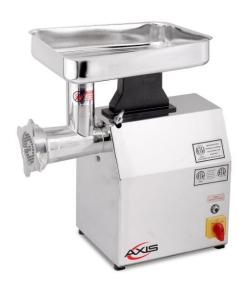

## AX-MG12 AX-MG22 MEAT GRINDER

□ AX-MG12

□ AX-MG22

Axis meat grinders are intended for heavy duty work in commercial food processing application.

| Model<br>No. | Hub | Productivity<br>(Lbs/hour) | Blade Speed<br>(RPM) | Motor<br>(HP) | Voltage  | Dimensions<br>(Inches) | Weight<br>(Lbs) |
|--------------|-----|----------------------------|----------------------|---------------|----------|------------------------|-----------------|
| AX-MG12      | #12 | 265 Lbs                    | 170 RPM              | 1 HP          | 115/60/1 | 9.8" x 16.1" x 16.1"   | 66 Lbs          |
| AX-MG22      | #22 | 530 Lbs                    | 170 RPM              | 1.5 HP        | 115/60/1 | 11.8" x 19.6" x 19.6"  | 121 Lbs         |