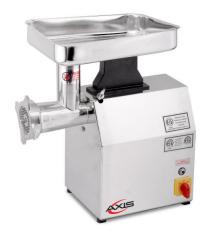

## AX-MG12 AX-MG22 MEAT GRINDER

□ AX-MG12

□ AX-MG22

Axis meat grinders are intended for heavy duty work in commercial food processing application.

| Model<br>No. | Hub | Productivity<br>(Lbs/hour) | Blade Speed<br>(RPM) | Motor<br>(HP) | Voltage  | Dimensions<br>(Inches) | Weight<br>(Lbs) |
|--------------|-----|----------------------------|----------------------|---------------|----------|------------------------|-----------------|
| AX-MG12      | #12 | 265 Lbs                    | 170 RPM              | 1 HP          | 115/60/1 | 9.8" x 16.1" x 16.1"   | 66 Lbs          |
| AX-MG22      | #22 | 530 Lbs                    | 170 RPM              | 1.5 HP        | 115/60/1 | 11.8" x 19.6" x 19.6"  | 121 Lbs         |