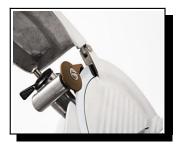

## STANDARD FEATURES (cont.)

- Dual action blade sharpening system for precision cutting
- Gravity feed gear-driven slicer
- Reduction box technology allows for seamless performance
- 45° inclined blade
- Dual action sharpener
- Fixed ring guard
- ON/OFF one touch s/s switches with LED
- Removable parts for cleaning: blade cover, product-holder plate,
- aluminum meat grip, stainless steel slice deflector
- Blade with NARROW BAND of chromium-plated hardened steel
- Readily removable transparent Plexiglas Protection at product-holder plate