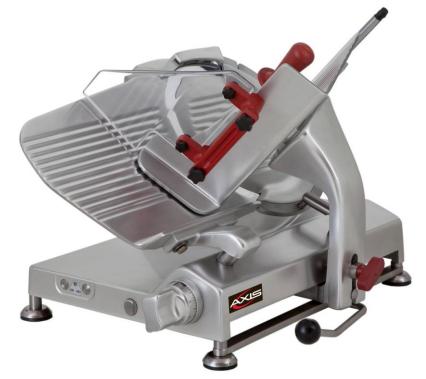

## AX-S13G 13" Meat Slicer (Gear)

## **AX-S13G - 13" GEAR MEAT SLICER**

The Axis S-13G gear slicer is equipped with a .50 HP fan-cooled motor. The flow line design and rounded edges of the polished aluminum body makes your clean up an easy task. In addition to this, the high carbon steel (hard chromed) blade can slice large and heavy pieces of meat effortlessly. The carriage, blade cover and end-grip are removable for easy maintenance. Our precision dual action sharpening provides the operator with perfect grinding and trimming.

## STANDARD FEATURES

- Self-locking arm
- High performance .50 HP motor
- Fixed ring guard
- Slice deflector for blade cleaning
- Noiseless operation
- Precision gear thickness adjustment
- Heavy duty application
- Ideal for slicing sausage, meat and cheese
- Carbon steel 13" blade
- No holes or crevices, provides for easy maintenance
- Gears secured in oil bath