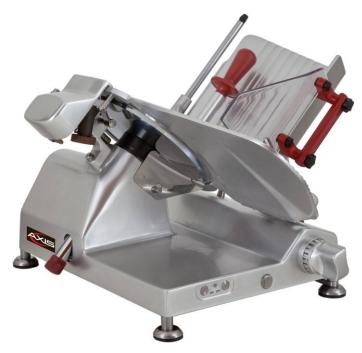

## AX-S13G 13" Meat Slicer (Gear)

## **AX-S13G - 13" GEAR MEAT SLICER**

The Axis S-13G gear slicer is equipped with a .50 HP fan-cooled motor. The flow line design and rounded edges of the polished aluminum body makes your clean up an easy task. In addition to this, the high carbon steel (hard chromed) blade can slice large and heavy pieces of meat effortlessly. The carriage, blade cover and end-grip are removable for easy maintenance. Our precision dual action sharpening provides the operator with perfect grinding and trimming.

## STANDARD FEATURES

- Self-locking arm
- High performance .50 HP motor
- Fixed ring guard
- Slice deflector for blade cleaning
- Noiseless operation
- Precision gear thickness adjustment
- Heavy duty application
- Ideal for slicing sausage, meat and cheese
- Carbon steel 13" blade
- No holes or crevices, provides for easy maintenance
- Gears secured in oil bath