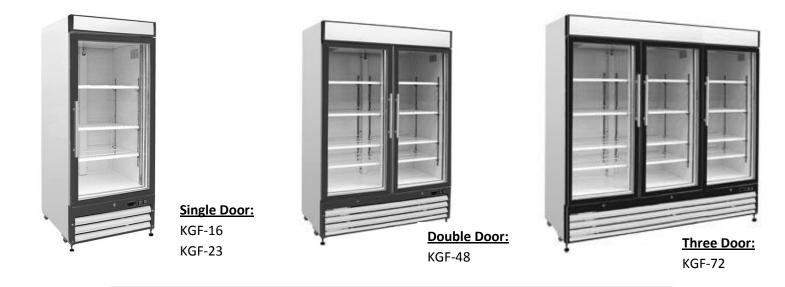

## **GLASS DOOR FREEZERS** – Single, Double & Three Doors

| Model  | External<br>Dimensions | V/Hz/Ph     | Amps | Capacity<br>cu-ft | НР    | Temperature | Certification |
|--------|------------------------|-------------|------|-------------------|-------|-------------|---------------|
| KGF-16 | 26.0×26.0×74.8         | 115V/60Hz/1 | 11   | 18                | 5/8   | -10°F       | UL/cUL        |
| KGF-23 | 26.8×31.9×79.5         | 115V/60Hz/1 | 11   | 23                | 5/8   | -10°F       | UL/cUL        |
| KGF-48 | 53.9×31.9×79.5         | 115V/60Hz/1 | 12   | 48                | 1     | -10°F       | UL/cUL        |
| KGF-72 | 81.0×31.9×79.5         | 115V/60Hz/1 | 16   | 72                | 1-1/4 | -10°F       | UL            |