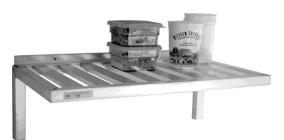

# WALL SHELVES - T-BAR

## **APPLICATION:**

These shelves are ideal for maximizing storage and organization above sinks, stoves, tables, etc... Designed with solid strip brackets that allow you infinite installation capabilities.

| Model No.        | Size-D | Size-L | Wt. Cap. |  |  |  |  |  |
|------------------|--------|--------|----------|--|--|--|--|--|
| T-Bar Wall Shelf |        |        |          |  |  |  |  |  |
| 1121             | 20"    | 36"    | 700      |  |  |  |  |  |
| 1122             | 20"    | 48"    | 600      |  |  |  |  |  |
| 1123             | 20"    | 60"    | 500      |  |  |  |  |  |
| 1124             | 24"    | 60"    | 500      |  |  |  |  |  |