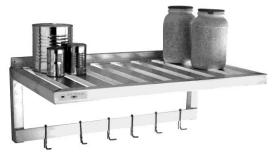

# WALL SHELVES - T-BAR

## **APPLICATION:**

These shelves are ideal for maximizing storage and organization above sinks, stoves, tables, etc... Designed with solid strip brackets that allow you infinite installation capabilities.

## Model #1121PR

| Model No.                  | Size-D | Size-L | Wt. Cap. | No. Of Hooks |  |
|----------------------------|--------|--------|----------|--------------|--|
| T-Bar Wall Shelf/ Pot Rack |        |        |          |              |  |
| 1121PR                     | 20"    | 36"    | 700      | 6            |  |
| 1122PR                     | 20"    | 48"    | 600      | 7            |  |
| 1123PR                     | 20"    | 60"    | 500      | 8            |  |