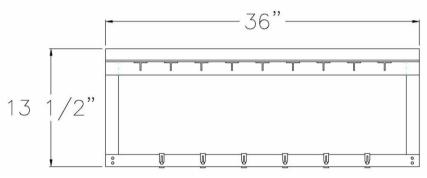

## Model #1121PR

| Model No.                  | Size-D | Size-L | Wt. Cap. | No. Of Hooks |  |
|----------------------------|--------|--------|----------|--------------|--|
| T-Bar Wall Shelf/ Pot Rack |        |        |          |              |  |
| 1121PR                     | 20"    | 36"    | 700      | 6            |  |
| 1122PR                     | 20"    | 48"    | 600      | 7            |  |
| 1123PR                     | 20"    | 60"    | 500      | 8            |  |