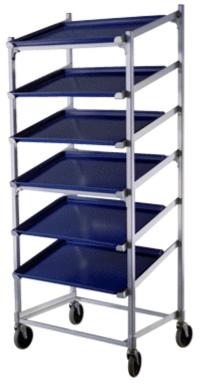

# **SLANT DISPLAY RACK**

# **APPLICATION:**

This rack is designed to provide an attractive display with high product visibility.

### **CASTERS:**

These racks come equipped with four 5" stem type swivel casters.