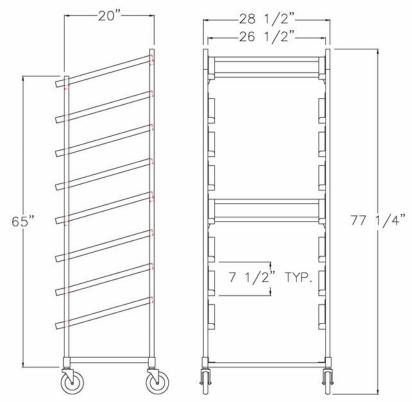

Model #1139

| Model No. | Size-W  | Size-H  | Size-D | Runner Spac. | Pan Cap. |
|-----------|---------|---------|--------|--------------|----------|
| 1137      | 28 1/2" | 70"     | 22"    | 8 3/4"       | 7        |
| 1139      | 28 1/2" | 77 1/4" | 22"    | 7 1/2"       | 9        |