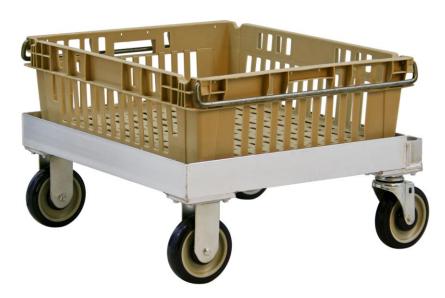

## **APPLICATION:**

These dollies are designed for heavy duty transporting and are ideal for cook-chill systems. These dollies will accept Nestier© and Buckhorn© chillpac containers 20" x 24".

## MATERIAL:

Framework is constructed out of 1 1/2"x 2"x.070" wall tube with a 1" leg that creates the container stops.

## CASTERS:

These dollies come equipped with four 5" platform type casters, two swivel and two rigid.