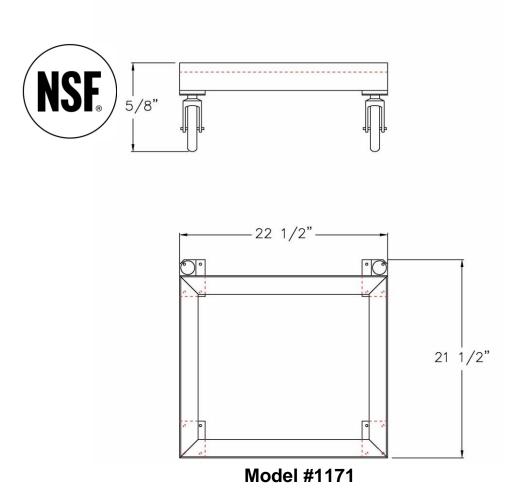

## Model #1171

Phone:800-255-0104 Fax: 877-877-7687 www.newageindustrial.com sales@newageindustrial.com

New Age Industrial reserves the right to modify or make changes at any time without notice to materials and specifications.

| Model No. | Size-W  | Size-L  | Description  |
|-----------|---------|---------|--------------|
| 1171      | 22 1/2" | 21 1/2" | Single Stack |
| 1172      | 22 1/2" | 42 1/2" | Double Stack |
| 1174      |         |         | Handle       |