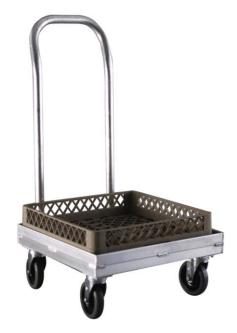

# **CUP/GLASS RACK DOLLY**

#### **APPLICATION:**

These dollies are specifically designed to hold 20" x 20" or smaller cup and glass racks.

#### **MATERIAL:**

The single dolly is constructed with a 1 1/4" x 1 1/4" x .070" wall tube. Casters plates are welded onto the framework to support the platform type casters.

The double and triple dollies are constructed with a 1 1/2" x 1 3/4" x .070" wall tube. This adds support for a heavier load. All racks have a .080" sheet top with lips turned up to hold the trays in place.

## CASTERS:

The dolly come equipped with four 5" platform type swivel casters. The double and triple dollies come with two 5" platform type swivel caster and two 5" platform type rigid casters.