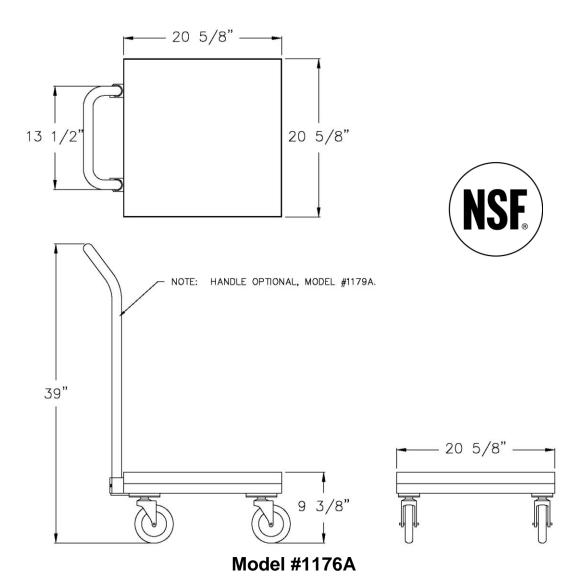

### **GUARANTEE:**

These dollies carry a **Lifetime Guarantee** against rust and corrosion and also a **Five-Year Guarantee** against workmanship and material defects.

**MODEL #1176A** 

Phone:800-255-0104 Fax: 877-877-7687 www.newageindustrial.com sales@newageindustrial.com New Age Industrial reserves the right to modify or make changes at any time without notice to materials and specifications.

| Model No.   | Size-W  | Size-H | Size-D  |
|-------------|---------|--------|---------|
| Single Unit |         |        |         |
| 1176A       | 20 5/8" | 9 3/8" | 22 3/8" |
| Double Unit |         |        |         |
| 93220       | 20 5/8" | 9 7/8" | 43"     |
| Triple Unit |         |        |         |
| 98741       | 20 5/8" | 9 7/8" | 63 3/4" |
| Handle      |         |        |         |
| 1179A       |         |        |         |