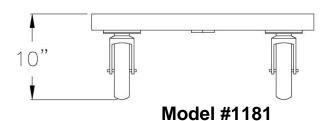

## Model #1181

Phone:800-255-0104 Fax: 877-877-7687 www.newageindustrial.com sales@newageindustrial.com New Age Industrial reserves the right to modify or make changes at any time without notice to materials and specifications.

| Model No. | Size-W | Size-H | Size-D | Wheel Size | Wt. Cap. |
|-----------|--------|--------|--------|------------|----------|
| 1181      | 24"    | 10"    | 28"    | 6"         | 2800#    |
| 1182      | 24"    | 8"     | 28"    | 5"         | 1100#    |