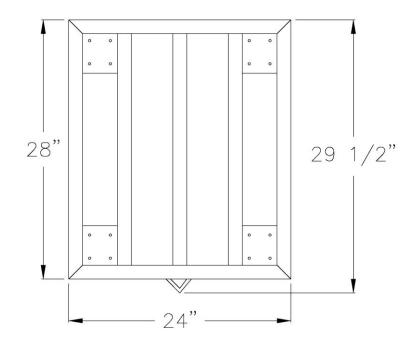

| Model No. | Size-W | Size-H | Size-D | Wheel Size | Wt. Cap. |
|-----------|--------|--------|--------|------------|----------|
| 1181      | 24"    | 10"    | 28"    | 6"         | 2800#    |
| 1182      | 24"    | 8"     | 28"    | 5"         | 1100#    |