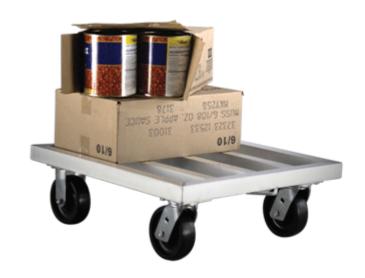

## **APPLICATION:**

Built to handle heavy loads, these dollies make a quick and convenient aisle display as well as a heavy-duty mobile storage unit. Unique compact design minimizes wasted space and is easily maneuvered down narrow aisles.

## **CASTERS:**

Model #1181 comes equipped with four 6" platform type casters, two swivel and two rigid. Model #1182 comes equipped with four 5" platform type casters, two swivel and two rigid.