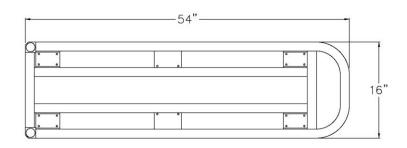

New Age Industrial reserves the right to modify or make changes at any time without notice to materials and specifications.

| Model No. | Size-W | Size-H  | Size-L  | Wt. Cap. | Deck Ht. | No. Casters |
|-----------|--------|---------|---------|----------|----------|-------------|
| 1183      | 16"    | 41 1/4" | 56 1/2" | 1000#    | 9 1/8"   | 6           |
| 1184      | 14"    | 40"     | 39"     | 1000#    | 7 3/4"   | 4           |