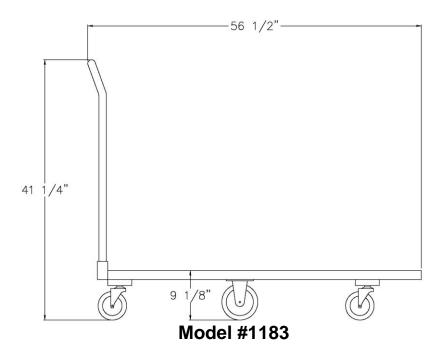

### **CASTERS:**

Model #1183 comes equipped with four 5" platform type swivel casters and two 6" platform type rigid casters. Model #1184 comes equipped with four 5" platform type casters, two swivel and two rigid.

#### **GUARANTEE:**

These carts carry a **Lifetime Guarantee** against rust and corrosion and also carry a **Five-Year Guarantee** against workmanship and material defects.

Model #1183

Phone:800-255-0104 Fax: 877-877-7687 www.newageindustrial.com sales@newageindustrial.com

New Age Industrial reserves the right to modify or make changes at any time without notice to materials and specifications.

| Model No. | Size-W | Size-H  | Size-L  | Wt. Cap. | Deck Ht. | No. Casters |
|-----------|--------|---------|---------|----------|----------|-------------|
| 1183      | 16"    | 41 1/4" | 56 1/2" | 1000#    | 9 1/8"   | 6           |
| 1184      | 14"    | 40"     | 39"     | 1000#    | 7 3/4"   | 4           |