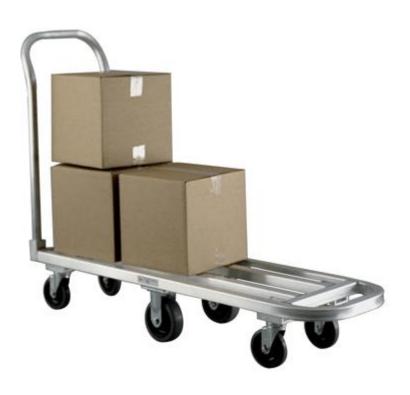

# **LOW BOY STOCK CART**

## **APPLICATION:**

These carts are specially designed for transporting heavy loads from the backroom to the floor. Rounded front helps protect walls and displays.