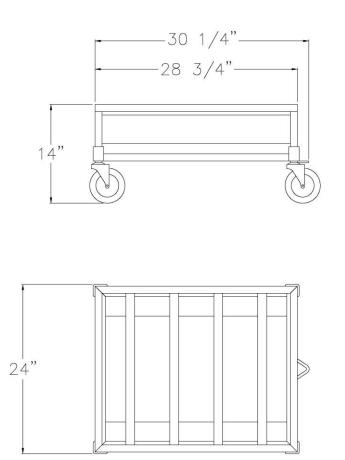

## Model #1187

| Model No.             | Size-W | Size-H | Size-D       |
|-----------------------|--------|--------|--------------|
| 1187                  | 24"    | 14"    | 30 1/4"      |
| Aluminum Drag Hook    |        |        |              |
| 1199                  |        |        | 34 1/2" Long |
| Replacement Drip Tray |        |        |              |
| 1188                  |        |        | -            |