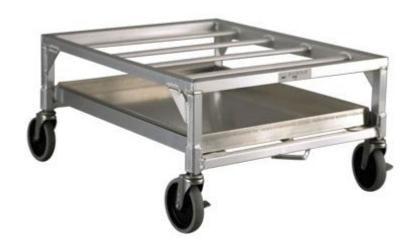

# **CHICKEN DOLLY**

#### **APPLICATION:**

This dolly keeps drips, spills, and condensation to a minimum with a sturdy removable drip pan. Specifically designed to stack iced or frozen food.

#### MATERIAL:

Framework is constructed out of 1"x1"x.070" wall tubing. Laterals are constructed out of 1/2"x1 1/4" oval tubing. Removable drip tray is constructed out of .063" aluminum sheet.

## CASTERS:

This dolly comes equipped with four 5" stem type swivel casters.