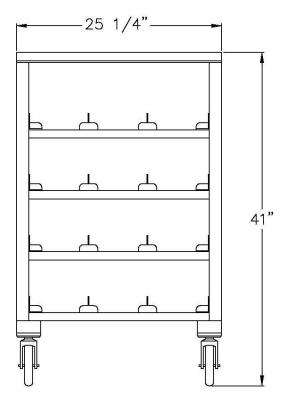

## Model #1225

| Model No.  | Size-W    | Size-H     | Size-D | Can Cap. #10 | Can Cap. #5 | Top Style |
|------------|-----------|------------|--------|--------------|-------------|-----------|
| 1/2 SIZE C | AN RACK ( | (41" TALL) |        |              |             |           |
| 1225       | 25"       | 41"        | 35"    | 72           | 96          | Stainless |
| 1226       | 25"       | 41"        | 35"    | 72           | 96          | Aluminum  |
| 1226NT     | 25"       | 41"        | 35"    | 72           | 96          | None      |
| 1227       | 25"       | 41"        | 35"    | 72           | 96          | Poly      |
| COUNTER    | HEIGHT (  | 35" TALL)  |        |              |             |           |
| 1235       | 25"       | 35"        | 35"    | 54           | 72          | Stainless |
| 1236       | 25"       | 35"        | 35"    | 54           | 72          | Aluminum  |
| 1236NT     | 25"       | 35"        | 35"    | 54           | 72          | None      |
| 1237       | 25"       | 35"        | 35"    | 54           | 72          | Poly      |