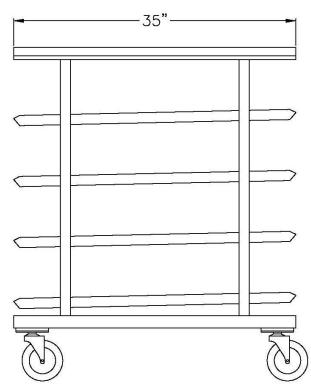

## Model #1225

| Model No.  | Size-W    | Size-H     | Size-D | Can Cap. #10 | Can Cap. #5 | Top Style |
|------------|-----------|------------|--------|--------------|-------------|-----------|
| 1/2 SIZE C | AN RACK ( | (41" TALL) |        |              |             |           |
| 1225       | 25"       | 41"        | 35"    | 72           | 96          | Stainless |
| 1226       | 25"       | 41"        | 35"    | 72           | 96          | Aluminum  |
| 1226NT     | 25"       | 41"        | 35"    | 72           | 96          | None      |
| 1227       | 25"       | 41"        | 35"    | 72           | 96          | Poly      |
| COUNTER    | HEIGHT (  | 35" TALL)  |        |              |             |           |
| 1235       | 25"       | 35"        | 35"    | 54           | 72          | Stainless |
| 1236       | 25"       | 35"        | 35"    | 54           | 72          | Aluminum  |
| 1236NT     | 25"       | 35"        | 35"    | 54           | 72          | None      |
| 1237       | 25"       | 35"        | 35"    | 54           | 72          | Poly      |