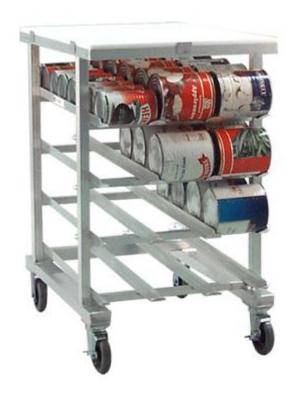

# **CAN RACK - 1/2 SIZE**

#### **APPLICATION:**

Our units come with heavy-duty aluminum constructed with the most welds in the industry, insuring years of strength and durability.

#### **CASTERS:**

These racks come equipped with four 5" platform type casters, two with swivel and brake and two rigid.