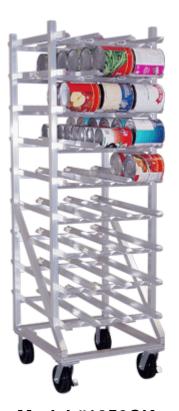

# **CAN RACK - FULL SIZE**

#### **GUARANTEE:**

These racks carry a **Lifetime Guarantee** against rust and corrosion and also carry a **Five-Year Guarantee** against workmanship and material defects.

**Model #1250CK** 

Phone:800-255-0104 Fax: 877-877-7687 www.newageindustrial.com sales@newageindustrial.com

## **Model #1250CK**

| Model No. | Size-W  | Size-H  | Size-D | Can Cap. #10 | Can Cap. #5 | Can Cap. #2 1/2 | Can Cap. #303 | Casters |
|-----------|---------|---------|--------|--------------|-------------|-----------------|---------------|---------|
| 1250      | 25"     | 71"     | 35"    | 162          | 216         | **              | **            | No      |
| 1250CK    | 25"     | 78 1/4" | 35"    | 162          | 216         | **              | **            | Yes     |
| 1251      | 23"     | 66"     | 35"    | **           | **          | 352             | 484           | No      |
| 1254      | 25"     | 73"     | 35"    | **           | 288         | **              | **            | No      |
| 1256      | 25 1/2" | 71"     | 47"    | 216          | 297         | **              | **            | No      |
| 1256CK    | 25 1/2" | 77 1/4" | 47"    | 216          | 297         | **              | **            | Yes     |