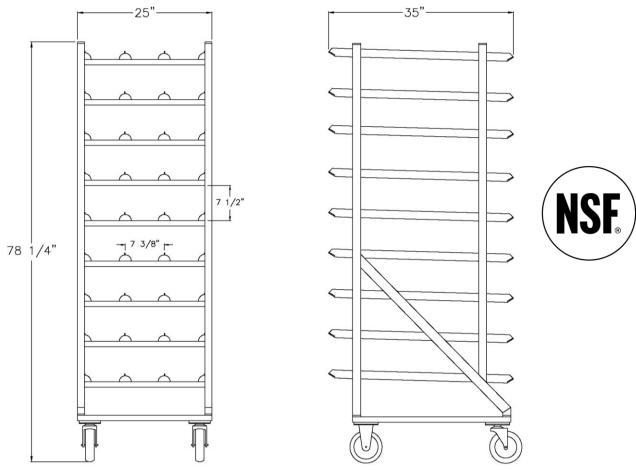

### **MATERIAL:**

Uprights are constructed out of 1 1/4"x1 1/2"x.070" wall tubing. Can guides are constructed out of 1 1/4"x2 1/4"x.100" wall T-Bar. Stationary units come equipped with NSF Certified adjustable feet.

## **Model #1250CK**

| Model No. | Size-W  | Size-H  | Size-D | Can Cap. #10 | Can Cap. #5 | Can Cap. #2 1/2 | Can Cap. #303 | Casters |
|-----------|---------|---------|--------|--------------|-------------|-----------------|---------------|---------|
| 1250      | 25"     | 71"     | 35"    | 162          | 216         | **              | **            | No      |
| 1250CK    | 25"     | 78 1/4" | 35"    | 162          | 216         | **              | **            | Yes     |
| 1251      | 23"     | 66"     | 35"    | **           | **          | 352             | 484           | No      |
| 1254      | 25"     | 73"     | 35"    | **           | 288         | **              | **            | No      |
| 1256      | 25 1/2" | 71"     | 47"    | 216          | 297         | **              | **            | No      |
| 1256CK    | 25 1/2" | 77 1/4" | 47"    | 216          | 297         | **              | **            | Yes     |