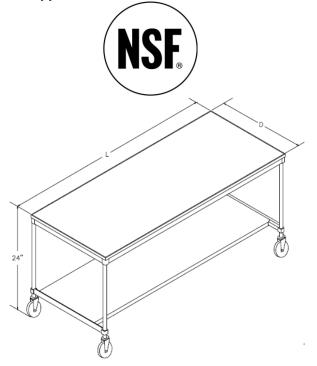

## **SPECIFICATIONS**

**TOP:** 12 gauge aluminum sheet, with 4 one inch lips down and marine edge around perimeter of top, supported by 5 (30" deep) or 4 (24" deep) 1-½" x 1-½" x 13 gauge wall reinforcing bars. Aluminum collars are permanently welded in place to accommodate the uprights with a stainless steel set screw to lock the upright in place.

**UPRIGHTS:** Consists of extruded aluminum OD. pipe of 1-5/16 and a wall thickness of .150". with plastic end caps on each end.

**OPTIONAL CASTERS:** Four 5" stem type heavy-duty swivel casters (#C440) with non-marking wheel.