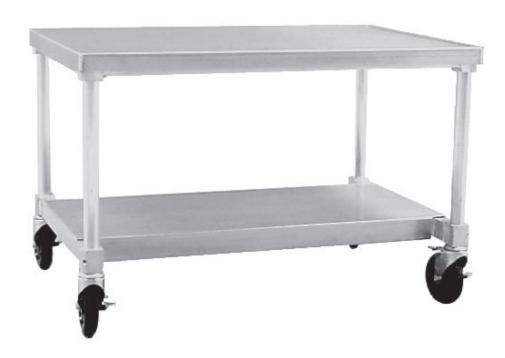

## **EQUIPMENT STAND**

Specifically
Designed To
Accommodate
Counter-Top
Cooking & Warming
Equipment.

This all purpose stand is perfect for

counter-top cooking as well as holding or

serving equipment. Removable heavy-duty 12-gauge aluminum top and optional under shelf lift off for easy cleaning and are fully supported by the all welded, heavy-duty frame. Marine edge provides easy cleaning and equipment stability. Adjustable posts allow for quick stabilization and easy leveling on stationary units while 5" stem type casters provide smooth transportation for mobile units.

## EQUIPMENT STAND SHOWN WITH OPTIONAL UNDERSHELF AND CASTERS

Phone:800-255-0104 Fax: 877-877-7687 www.newageindustrial.com sales@newageindustrial.com New Age Industrial reserves the right to modify or make changes at any time without notice to materials and specifications.

## **SPECIFICATIONS**

**TOP:** 12 gauge aluminum sheet, with 4 one inch lips down and marine edge around perimeter of top, supported by 5 (30" deep) or 4 (24" deep) 1-½" x 1-½" x 13 gauge wall reinforcing bars. Aluminum collars are permanently welded in place to accommodate the uprights with a stainless steel set screw to lock the upright in place.

**UPRIGHTS:** Consists of extruded aluminum OD. pipe of 1-5/16 and a wall thickness of .150". with plastic end caps on each end.

**OPTIONAL CASTERS:** Four 5" stem type heavy-duty swivel casters (#C440) with non-marking wheel.