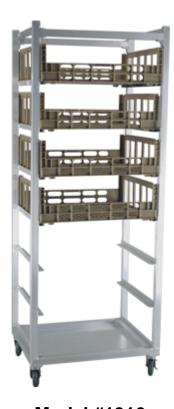

# PRODUCE CRISPING CART

## **APPLICATION:**

These racks allow for quick and easy access to all crisping baskets. These are great for transporting baskets from prep area into the cooler. These units accept Nestier, Buckhorn®, and Lewis chill baskets, 26"x29".

# **CASTERS:**

The mobile units come equipped with four 5" platform type swivel casters, two with brake. Stationary units come equipped with NSF certified adjustable feet.

### **GUARANTEE:**

These carts carry a **Lifetime Guarantee** against rust and corrosion and also carry a **Five-Year Guarantee** against workmanship and material defects.

Model #1316

Phone:800-255-0104 Fax: 877-877-7687 www.newageindustrial.com sales@newageindustrial.com