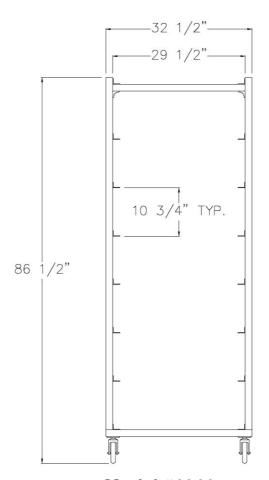

New Age Industrial reserves the right to modify or make changes at any time without notice to materials and specifications.

Model #1316

| Model No.                                       | Size-W  | Size-H  | Size-D | Basket Cap. | Runner Spacing |
|-------------------------------------------------|---------|---------|--------|-------------|----------------|
| Stationary Unit - Equipped with Adjustable Feet |         |         |        |             |                |
| 1315                                            | 32 1/2" | 81 1/2" | 26"    | 8           | 10 3/4"        |
| <b>Mobile Units</b>                             |         |         |        |             |                |
| 1316                                            | 32 1/2" | 86 1/2" | 26"    | 8           | 10 3/4"        |
| 95136                                           | 32 1/2" | 75 5/8" | 26"    | 7           | 10 3/4"        |
| Crisping Bas                                    | sket    |         |        |             |                |
| 307                                             | 26"     | 9"      | 29"    |             |                |