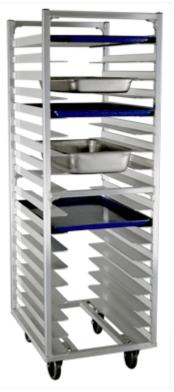

### **APPLICATION:**

These racks are specifically designed for a roll-in application such as, refrigerators, freezers, and warming cabinets. These racks accommodate 13"x18", 14"x18", and 18"26" pans; wideangle racks will also accommodate 12"x20" pans also.

### **CASTERS:**

These racks come equipped with four 5" platform type swivel casters, two with brake. Casters are inset to insure an easy in and out application.