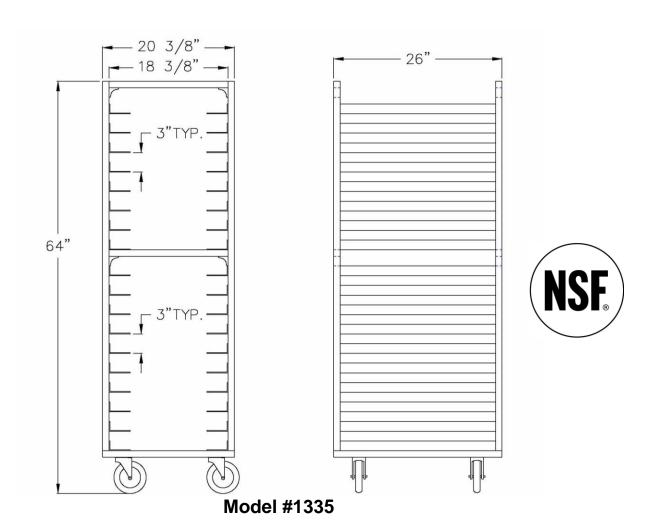

| Model No.                             | Size-W    | Size-H  | Size-D | Runner Spacing | Pan Cap. |
|---------------------------------------|-----------|---------|--------|----------------|----------|
| STANDARD REFRIGERATOR/PROOFER RACKS   |           |         |        |                |          |
| 1337                                  | 20 3/8"   | 64"     | 26"    | 5"             | 11       |
| 1338                                  | 20 3/8'   | 64"     | 26"    | 3"             | 18       |
| 95433                                 | 20 11/16" | 64 1/2" | 26"    | 1 1/2"         | 36       |
| WIDE-ANGLE REFRIGERATOR/PROOFER RACKS |           |         |        |                |          |
| 1335                                  | 20 3/8"   | 64"     | 26"    | 3"             | 18       |
| 1336                                  | 20 3/8"   | 64"     | 26"    | 5"             | 11       |