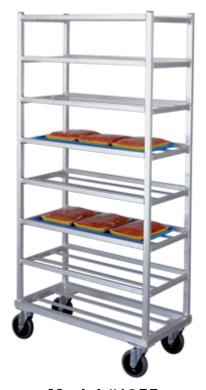

# **UNIVERSAL PLATTER RACK**

## **APPLICATION:**

The ideal transport/storage rack for the meat department. These racks can handle platter sizes from 10"x30" to 12"x30". The oval tubing shelf design allows for easy on, easy off access.

#### **MATERIAL:**

Framework is constructed out of 1"x1"x.070" wall tubing. Base is constructed out of 1 1/4"x 1 1/4"x.070" wall tubing. Shelves are constructed out of 1/2"x1 1/4" oval tubing.

### **CASTERS:**

These racks come equipped with four 5" platform type swivel casters.

#### **GUARANTEE:**

These racks carry a **Lifetime Guarantee** against rust and corrosion and also carry a **Five-Year Guarantee** against workmanship and material defects.

Model #1355

Phone:800-255-0104 Fax: 877-877-7687 www.newageindustrial.com sales@newageindustrial.com