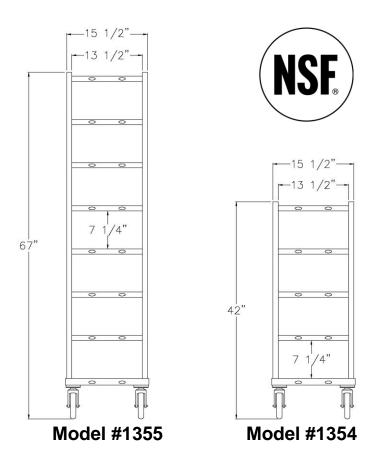

New Age Industrial reserves the right to modify or make changes at any time without notice to materials and specifications.

| Model No. | Size-W | Size-H | Size-D  | No. Shelves | Shelf Spacing |
|-----------|--------|--------|---------|-------------|---------------|
| 1354      | 16"    | 42"    | 32 1/2" | 5           | 7 1/4"        |
| 1355      | 16"    | 67"    | 32 1/2" | 8           | 7 1/4"        |