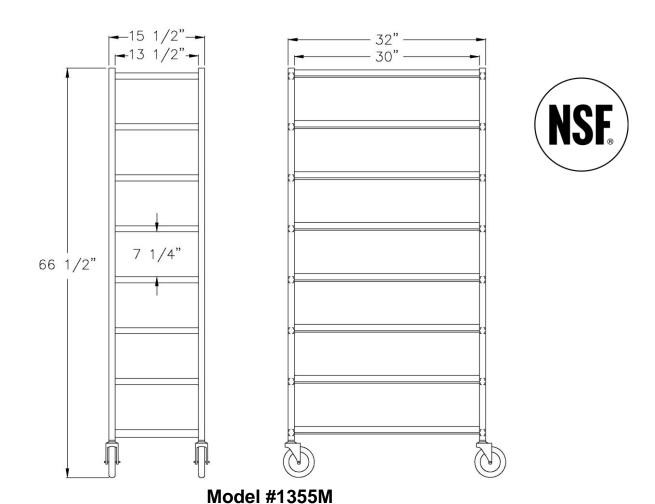

| Model No. | Size-W  | Size-H | Size-D | No. Shelves | Shelf Spacing |
|-----------|---------|--------|--------|-------------|---------------|
| 6354      | 15 1/2" | 42"    | 32"    | 5           | 7 1/4"        |
| 1355M     | 15 1/2" | 67"    | 32"    | 8           | 7 1/4"        |