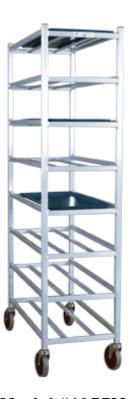

# **UNIVERSAL PLATTER RACK - RAC LINE**

## **APPLICATION:**

The ideal transport/storage rack for the meat department. These racks can handle platter sizes from 10"x30" to 12"x30". The oval tubing shelf design allows for easy on, easy off access.

#### **MATERIAL:**

Framework is constructed out of 1"x1"x.070" wall tubing. Shelves are constructed out of 1/2"x1 1/4" oval tubing.

#### **CASTERS:**

These racks come equipped with four 5" stem type swivel casters.