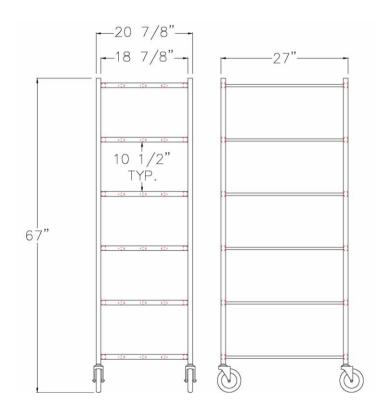

New Age Industrial reserves the right to modify or make changes at any time without notice to materials and specifications.

Model #1356M

| Model No. | Size-W  | Size-H | Size-D | Pan Cap. | Shelf Spacing |
|-----------|---------|--------|--------|----------|---------------|
| 1356M     | 20 7/8" | 67"    | 27"    | 6        | 10 1/2"       |