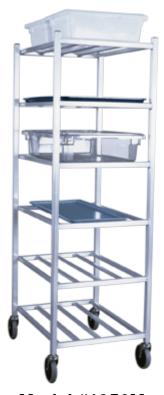

### **APPLICATION:**

This cart is ideal for transporting various sized platters, trays, boxes, and lugs. Oval tubing shelves provide easy product access and selection.

## **MATERIAL:**

Framework is constructed out of 1"x1"x.070" wall tubing. Shelves are constructed out of 1/2"x 1 1/4" oval tubing.

## **CASTERS:**

This cart comes equipped with four 5" stem type swivel casters.