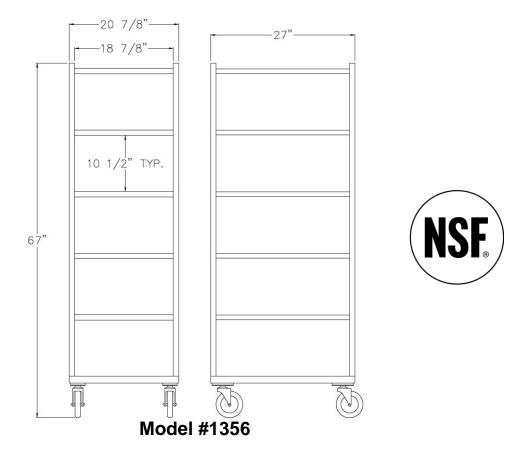

New Age Industrial reserves the right to modify or make changes at any time without notice to materials and specifications.

| Model No. | Size-W  | Size-H | Size-D | No. Shelves | Shelf Spacing |
|-----------|---------|--------|--------|-------------|---------------|
| 1356      | 20 7/8" | 67"    | 27"    | 6           | 10 1/2"       |
| 1357      | 28 1/2" | 69"    | 32"    | 7           | 9"            |
| 1358      | 20 7/8" | 67"    | 27"    | 8           | 7 1/4"        |