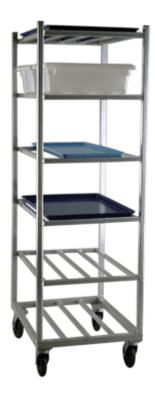

# **UNIVERSAL CART**

#### **APPLICATION:**

This is an ideal multipurpose cart. These carts accept many different sizes of platters, pans, boxes, and lugs.

### MATERIAL:

Framework is constructed out of 1"x1"x.070" wall tubing. Shelves are constructed out of 1/2"x1 1/4" oval tubing.

## **CASTERS:**

These carts come equipped with four 5" platform type swivel casters.