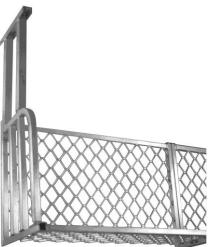

## **BOAT RACKS**

## **APPLICATION:**

These lightweight designed boat racks are designed to hold food boat trays and other food preparation materials.

## MATERIAL:

Framework is constructed out of 1"x1"x.070" wall tubing. The back and base is constructed out of aluminum Ampli-Mesh.