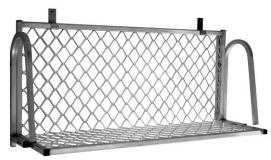

## **BOAT RACKS**

## **APPLICATION:**

These lightweight designed boat racks are designed to hold food boat trays and other food preparation materials.

## MATERIAL:

Framework is constructed out of 1"x1"x.070" wall tubing. The back and base is constructed out of aluminum Ampli-Mesh.