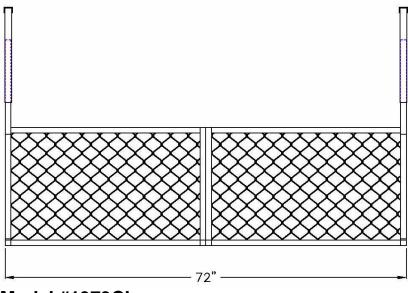

Model #1373CL

| Model No.                        | Size-D | Size-L |
|----------------------------------|--------|--------|
| Table Mount Boat Rack            |        |        |
| 120T                             | 15"    | 36"    |
| 1371T                            | 15"    | 48"    |
| 1372T                            | 15"    | 60"    |
| 1373T                            | 15"    | 72"    |
| 1374T                            | 15"    | 96"    |
| 1375T                            | 15"    | 120"   |
| Wall Mount Boat Rack             |        |        |
| 120W                             | 15"    | 36"    |
| 1371W                            | 15"    | 48"    |
| 1372W                            | 15"    | 60"    |
| 1373W                            | 15"    | 72"    |
| 1374W                            | 15"    | 96"    |
| 1375W                            | 15"    | 120"   |
| Ceiling Mount Boat Rack-"L" Type |        |        |
| 1373CL                           | 15"    | 72"    |
| 1374CL                           | 15"    | 96"    |
| Ceiling Mount Boat Rack-"T" Type |        |        |
| 1373CT                           | 15"    | 72"    |
| 1374CT                           | 15"    | 96"    |