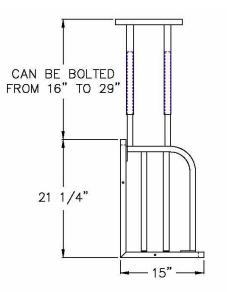

## **GUARANTEE:**

These racks carry a **Lifetime Guarantee** against rust and corrosion and also carry a **Five-Year Guarantee** against workmanship and material defects.

**Ceiling Mount "L"** 

Wall Mount "L"

Model #1373CL

| Model No.                        | Size-D | Size-L |
|----------------------------------|--------|--------|
| Table Mount Boat Rack            |        |        |
| 120T                             | 15"    | 36"    |
| 1371T                            | 15"    | 48"    |
| 1372T                            | 15"    | 60"    |
| 1373T                            | 15"    | 72"    |
| 1374T                            | 15"    | 96"    |
| 1375T                            | 15"    | 120"   |
| Wall Mount Boat Rack             |        |        |
| 120W                             | 15"    | 36"    |
| 1371W                            | 15"    | 48"    |
| 1372W                            | 15"    | 60"    |
| 1373W                            | 15"    | 72"    |
| 1374W                            | 15"    | 96"    |
| 1375W                            | 15"    | 120"   |
| Ceiling Mount Boat Rack-"L" Type |        |        |
| 1373CL                           | 15"    | 72"    |
| 1374CL                           | 15"    | 96"    |
| Ceiling Mount Boat Rack-"T" Type |        |        |
| 1373CT                           | 15"    | 72"    |
| 1374CT                           | 15"    | 96"    |