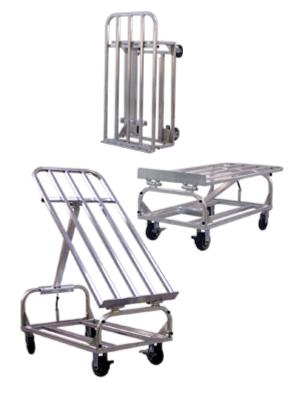

# **MOBILE MERCHANDISER**

### **APPLICATION:**

This unit is designed to show off your merchandise and not your rack. This unit has 8 square feet of merchandising area and only takes up 3 1/2 square feet of storage space. Adjustments from flat to 30° to 45° providing three different displays.

## **CASTERS:**

This unit comes equipped with two, 2"x5" platform type rigid casters with brake and also with two 1 3/8"x5" platform type swivel casters.