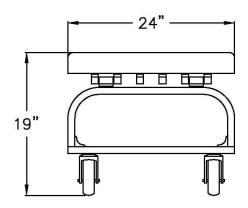

New Age Industrial reserves the right to modify or make changes at any time without notice to materials and specifications.

| Model No. | Position        | Size-L | Size-H  | Size-W | Wt. Cap. |
|-----------|-----------------|--------|---------|--------|----------|
| 1407      | Upright/Display | 43"    | 43 1/2" | 24"    | 1000#    |
|           | Flat/Storage    | 48"    | 19"     | 24"    |          |