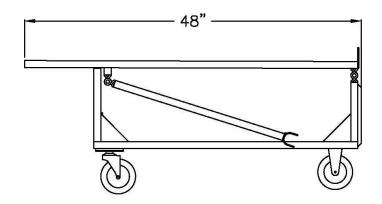

New Age Industrial reserves the right to modify or make changes at any time without notice to materials and specifications.

| Model No. | Position        | Size-L | Size-H  | Size-W | Wt. Cap. |
|-----------|-----------------|--------|---------|--------|----------|
| 1407      | Upright/Display | 43"    | 43 1/2" | 24"    | 1000#    |
|           | Flat/Storage    | 48"    | 19"     | 24"    |          |