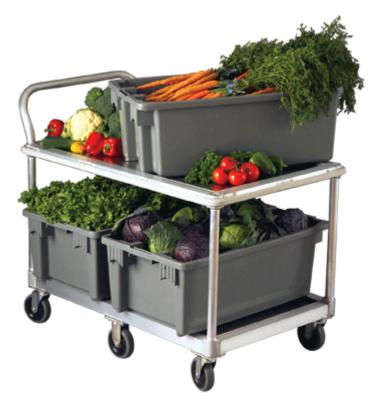

# **WET PRODUCE CART**

# **APPLICATION:**

These carts help minimize the mess of transporting produce by retaining moisture and debris. These carts have two reinforced removable drip pans to help remove unwanted moisture and help keep clean.

#### **MATERIAL:**

Framework is constructed out of 1 1/2" x2"x.070" wall tubing. Handle and uprights are constructed out of 1 5/16" diameter pipe. Removable drip trays are constructed out of .063" aluminum sheet and they are reinforced with 3/4"x1 9/16" x.100" wall. These carts also come equipped with full perimeter bumper on the top shelf.

## **CASTERS:**

These carts come equipped with six 5" platform type casters, four swivel and two rigid.