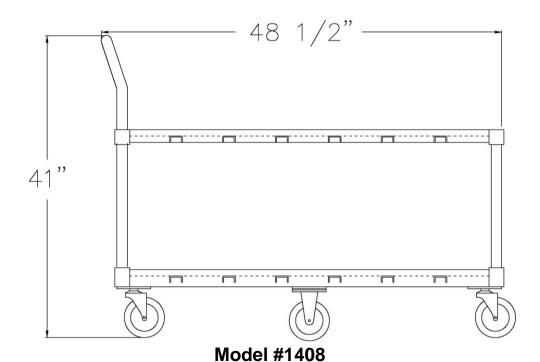

### **GUARANTEE:**

These carts carry a **Lifetime Guarantee** against rust and corrosion and also carry a **Five-Year Guarantee** against workmanship and material defects.

Model #1408

Phone:800-255-0104 Fax: 877-877-7687 www.newageindustrial.com sales@newageindustrial.com

New Age Industrial reserves the right to modify or make changes at any time without notice to materials and specifications.

| Model No.                      | Size-W | Size-H | Size-D  | Wt. Cap. | No. Casters |
|--------------------------------|--------|--------|---------|----------|-------------|
| Carts W/Two (2) Removable Pans |        |        |         |          |             |
| 1408                           | 21"    | 41"    | 48 1/2" | 1200#    | 6           |
| 1410                           | 29"    | 41"    | 50 1/2" | 1000#    | 6           |