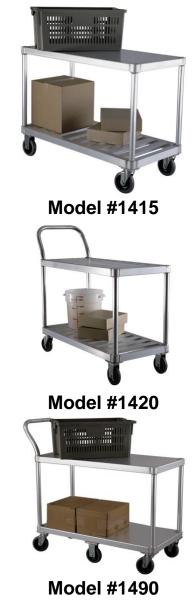

#### Model #1420

| Model No.                                     | Size-W | Size-H | Size-D  | Wt. Cap. | No. Casters |
|-----------------------------------------------|--------|--------|---------|----------|-------------|
| Solid Top Shelf - T-Bar Bottom Shelf          |        |        |         |          |             |
| 1415                                          | 19"    | 30"    | 41"     | 800#     | 4           |
| Solid Top Shelf - T-Bar Bottom Shelf W/Handle |        |        |         |          |             |
| 1416                                          | 19"    | 39"    | 47 1/2" | 800#     | 4           |
| T-Bar Top & Bottom Shelf W/Handle             |        |        |         |          |             |
| 1420                                          | 19"    | 39"    | 47 1/2" | 800#     | 4           |
| Solid Top & Bottom Shelf W/Handle             |        |        |         |          |             |
| 1490                                          | 19"    | 39"    | 47 1/2" | 800#     | 6           |