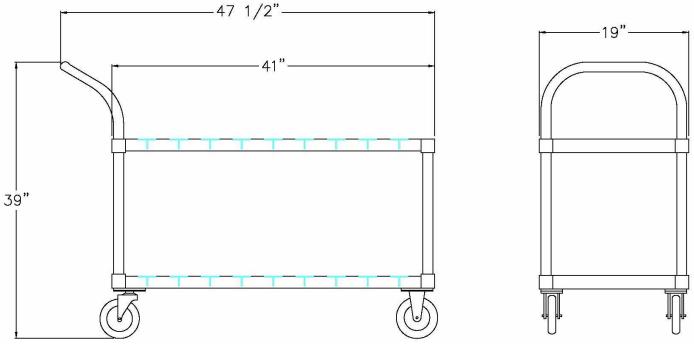

#### Model #1420

| Model No.                                     | Size-W | Size-H | Size-D  | Wt. Cap. | No. Casters |
|-----------------------------------------------|--------|--------|---------|----------|-------------|
| Solid Top Shelf - T-Bar Bottom Shelf          |        |        |         |          |             |
| 1415                                          | 19"    | 30"    | 41"     | 800#     | 4           |
| Solid Top Shelf - T-Bar Bottom Shelf W/Handle |        |        |         |          |             |
| 1416                                          | 19"    | 39"    | 47 1/2" | 800#     | 4           |
| T-Bar Top & Bottom Shelf W/Handle             |        |        |         |          |             |
| 1420                                          | 19"    | 39"    | 47 1/2" | 800#     | 4           |
| Solid Top & Bottom Shelf W/Handle             |        |        |         |          |             |
| 1490                                          | 19"    | 39"    | 47 1/2" | 800#     | 6           |