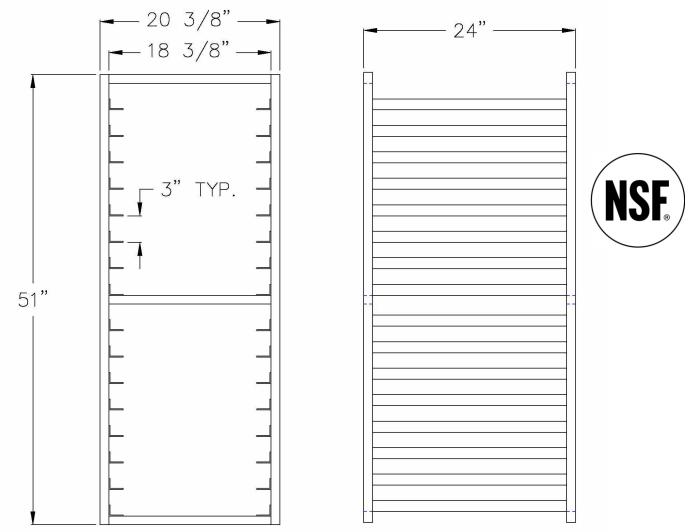

New Age Industrial reserves the right to modify or make changes at any time without notice to materials and specifications.

Model #1612

| Model No.    | Size-W  | Size-H | Size-D | Runner Spac. | Pan Cap. |
|--------------|---------|--------|--------|--------------|----------|
| 1/2 SIZE UNI | Т       |        |        |              |          |
| 1610         | 20 3/8" | 23"    | 24"    | 3"           | 7        |
| FULL SIZE U  | NIT     |        |        |              |          |
| 1612         | 20 3/8" | 51"    | 24"    | 3"           | 16       |
| 97729        | 20 3/8" | 51"    | 24"    | 2"           | 24       |