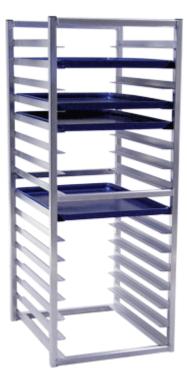

## **INSERT RACK**

## **APPLICATION:**

These racks are designed for freezer and refrigerator/cooler use. These racks will hold 13"x18", 14"x18", and 18"x26" sheet pans. These racks fit most reachins, need 21" door clearance for these racks.

## MATERIAL:

Framework is constructed of 1"x1"x.070" wall tubing. Angle runners are 1 1/8"x1 1/2"x.070" wall.