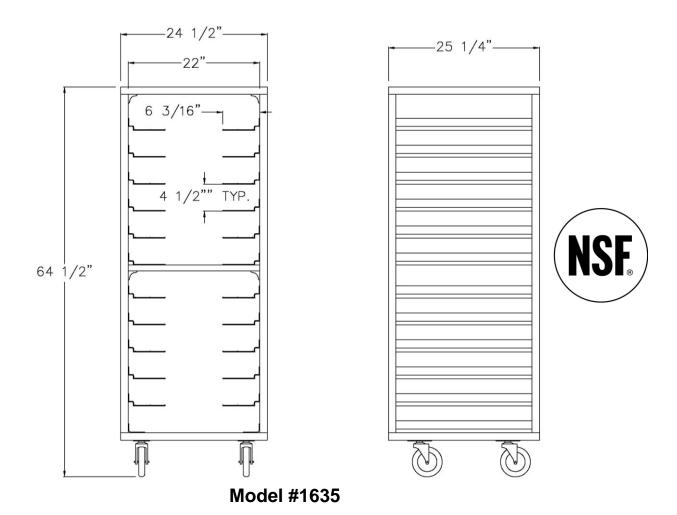

| Model No.                             | Size-W  | Size-H  | Size-D  | Runner Spacing | Pan Slides |
|---------------------------------------|---------|---------|---------|----------------|------------|
| UNIVERSAL STEPPED ANGLE RACKS         |         |         |         |                |            |
| 1640                                  | 24 1/2" | 70 1/8" | 26"     | 4 1/2"         | 13 PAIR    |
| 1642                                  | 24 1/2" | 70 1/8" | 26"     | 3"             | 20 PAIR    |
| UNIVERSAL ROLL-IN STEPPED ANGLE RACKS |         |         |         |                |            |
| 1635                                  | 24 1/2" | 64 1/2" | 25 1/4" | 4 1/2"         | 12 PAIR    |
| 1637                                  | 24 1/2" | 64 1/2" | 24 1/4" | 3"             | 18 PAIR    |