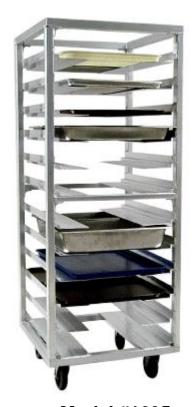

# UNIVERSAL STEPPED ANGLE RACK

## **APPLICATION:**

Heavy-duty utility racks for the transport and storage of product on a large variety of pans. All welded unit, angle runners are not adjustable.

### **MATERIAL:**

Framework consists of 1 1/4" x 1 1/2" x .070" wall tubing. Angle runners are a stepped type, 2" x 6 3/16" x .100 thick.

## **CASTERS:**

These racks come equipped with four 5" platform type swivel casters for easy maneuverability.