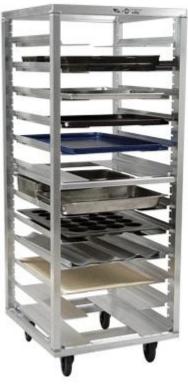

## **APPLICATION:**

Heavy-duty utility racks for the transport and storage of product on a large variety of pans.

**Pan Sizes:** 10" x 20" Roast & Bake Pans, 20" x 22" Roast & Bake Pans, 18" x 26" Roasting Pans, 18" x 26" Bun Pans, 18" x 13" Bun Pans, 12" x 20" Steam Table Pans, 20 3/4" x 25 1/2" European Std. Gastro-Norm Pans, 15" x 20" Service Tray, 14" x 18" Service Tray, 20" x 20" Cup & Glass Racks