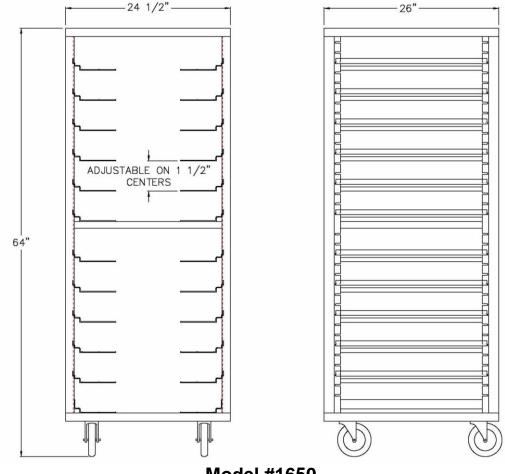

#### Model #1650

|                         |         |        |         |                 |                | . / \ |
|-------------------------|---------|--------|---------|-----------------|----------------|-------|
| Model No.               | Size-W  | Size-H | Size-D  | Minimum Spacing | No. Of Runners |       |
| Roll-In Unit            |         |        |         |                 |                |       |
| 1650                    | 24 1/2" | 64"    | 26"     | 1 1/2"          | 12 Pair        |       |
| Standard Unit           |         |        |         |                 |                |       |
| 1655                    | 24 1/2" | 70"    | 26"     | 1 1/2"          | 13 Pair        |       |
| Additional Angle Runner |         |        |         |                 |                |       |
| 42068                   | 6 3/16" | 2"     | 25 1/2" |                 |                | -     |