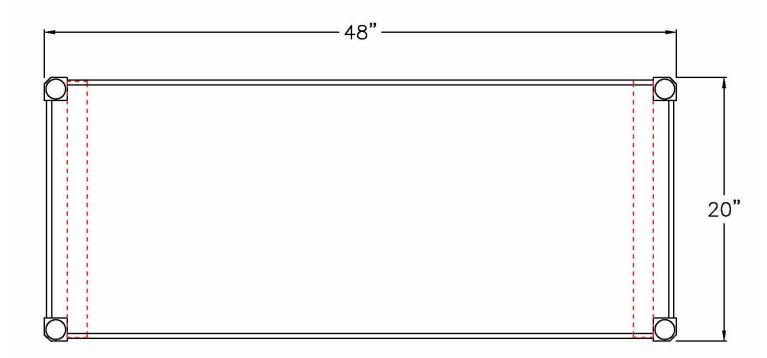

# Model #2048S

| Model No. | Size-D | Size-L |
|-----------|--------|--------|
| 1530S     | 15"    | 30"    |
| 1536S     | 15"    | 36"    |
| 1542S     | 15"    | 42"    |
| 1548S     | 15"    | 48"    |
| 1830S     | 18"    | 30"    |
| 1836S     | 18"    | 36"    |
| 1842S     | 18"    | 42"    |
| 1848S     | 18"    | 48"    |
| 2030S     | 20"    | 30"    |
| 2036S     | 20"    | 36"    |
| 2042S     | 20"    | 42"    |
| 2048S     | 20"    | 48"    |