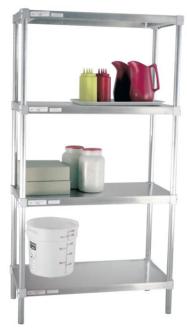

# **RAC LINE- ADJUSTABLE SOLID SHELF**

## **APPLICATION:**

These lighter duty aluminum shelves get smaller product organized with a weight capacity of 400# per shelf. Unique marine edge design permits easy cleanup and minimizes the mess of "leaky" products.

#### **MATERIAL:**

Shelf is constructed out of .040" thick aluminum sheet. Adjustable corner collars are welded in all four corners. Each shelf is reinforced with two 1 1/2"x1 1/2"x.070" wall tubes.