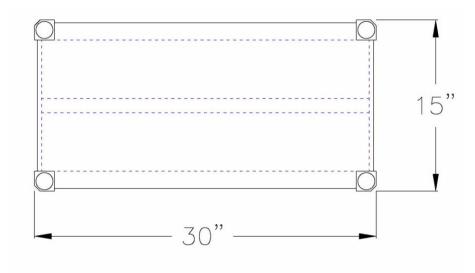

## Model #1530SB

| Model No. | Size-D | Size-L |
|-----------|--------|--------|
| 1530SB    | 15"    | 30"    |
| 1536SB    | 15"    | 36"    |
| 1542SB    | 15"    | 42"    |
| 1548SB    | 15"    | 48"    |
| 1554SB    | 15"    | 54"    |
| 1560SB    | 15"    | 60"    |
| 1830SB    | 18"    | 30"    |
| 1836SB    | 18"    | 36"    |
| 1842SB    | 18"    | 42"    |
| 1848SB    | 18"    | 48"    |
| 1854SB    | 18"    | 54"    |
| 1860SB    | 18"    | 60"    |
| 1866SB    | 18"    | 66"    |
| 1872SB    | 18"    | 72"    |
| 2030SB    | 20"    | 30"    |
| 2036SB    | 20"    | 36"    |
| 2042SB    | 20"    | 42"    |
| 2048SB    | 20"    | 48"    |
| 2054SB    | 20"    | 54"    |
| 2060SB    | 20"    | 60"    |
| 2066SB    | 20"    | 66"    |
| 2072SB    | 20"    | 72"    |
| 2430SB    | 24"    | 30"    |
| 2436SB    | 24"    | 36"    |
| 2442SB    | 24"    | 42"    |
| 2448SB    | 24"    | 48"    |
| 2454SB    | 24"    | 54"    |
| 2460SB    | 24"    | 60"    |
| 2466SB    | 24"    | 66"    |
| 2472SB    | 24"    | 72"    |