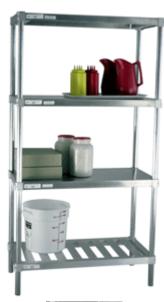

# ADJUST-A-SHELF SHELVING – SOLID BRUTE SERIES

### **APPLICATION:**

These shelving units are designed to organize large, heavy loads. The Adjust-A-Shelf models allow you to custom make your own complete units with all types of shelves. The Solid Brute series has a weight capacity of 800# per shelf.

#### **MATERIAL:**

Framework is constructed out of 1 1/2"x1 3/4"x.125" wall angle. Laterals are constructed out of 1 1/4"x1 1/4"x.070" wall tubing. Each shelf has a removable top constructed out of .040" aluminum sheet. Posts are constructed out of 1 5/16" diameter pipe.