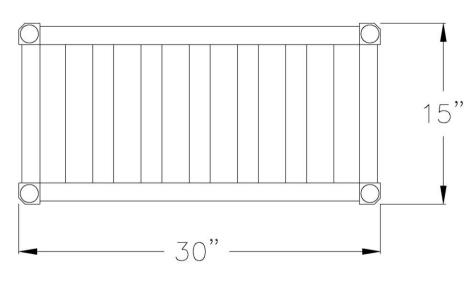

Model #1530TB

| Model No. | Size-D | Size-L |
|-----------|--------|--------|
| 1530TB    | 15"    | 30"    |
| 1536TB    | 15"    | 36"    |
| 1542TB    | 15"    | 42"    |
| 1548TB    | 15"    | 48"    |
| 1554TB    | 15"    | 54"    |
| 1560TB    | 15"    | 60"    |
| 1566TB    | 15"    | 66"    |
| 1572TB    | 15"    | 72"    |
| 1830TB    | 18"    | 30"    |
| 1836TB    | 18"    | 36"    |
| 1842TB    | 18"    | 42"    |
| 1848TB    | 18"    | 48"    |
| 1854TB    | 18"    | 54"    |
| 1860TB    | 18"    | 60"    |
| 1866TB    | 18"    | 66"    |
| 1872TB    | 18"    | 72"    |
| 2030TB    | 20"    | 30"    |
| 2036TB    | 20"    | 36"    |
| 2042TB    | 20"    | 42"    |
| 2048TB    | 20"    | 48"    |
| 2054TB    | 20"    | 54"    |
| 2060TB    | 20"    | 60"    |
| 2066TB    | 20"    | 66"    |
| 2072TB    | 20"    | 72"    |
| 2430TB    | 24"    | 30"    |
| 2436TB    | 24"    | 36"    |
| 2442TB    | 24"    | 42"    |
| 2448TB    | 24"    | 48"    |
| 2454TB    | 24"    | 54"    |
| 2460TB    | 24"    | 60"    |
| 2466TB    | 24"    | 66"    |
| 2472TB    | 24"    | 72"    |