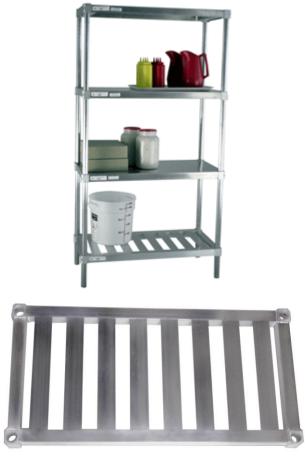

# ADJUST-A-SHELF SHELVING – T-BAR SERIES

## **APPLICATION:**

These shelving units are designed to organize large, heavy loads. The Adjust-A-Shelf models allow you to custom make your own complete units with all types of shelves. The T-Bar series has a weight capacity of 1500# per shelf.

#### **MATERIAL:**

Framework is constructed out of 1 1/2"x1 3/4"x.070" wall tubing. Laterals are constructed out of 1 1/4"x2 1/4"x100" wall T-Bar. Posts are constructed out of 1 5/16" diameter pipe.

### **GUARANTEE:**

These shelving units have a **Lifetime Guarantee** against rust and corrosion and also carry a **Lifetime Guarantee** against workmanship and material defects.

Adjust-A-Shelf – T-Bar Series