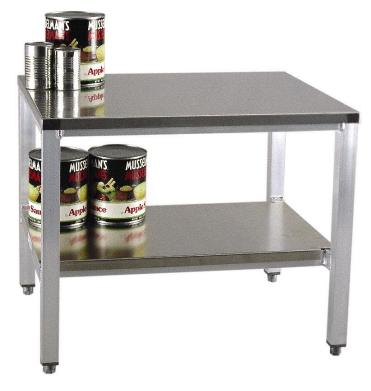

#### **APPLICATION:**

This all-purpose stand is perfect for microwaves, mixers, can openers, meat grinders, etc...

Removable aluminum or stainless steel top and optional under shelf lift off for easy cleaning and are fully supported by the all welded, heavy-duty frame.

Adjustable feet allow for quick stabilization and easy leveling. With a weight capacity of 1000# it is hard to find something this little stand won't hold.

#### **MATERIAL:**

Framework is constructed out of 1 1/2"x 1 1/2"x.070" wall tubing. Tops are constructed out of 16-gauge stainless steel and .080" aluminum sheet. These units come equipped with four NSF Certified adjustable feet.