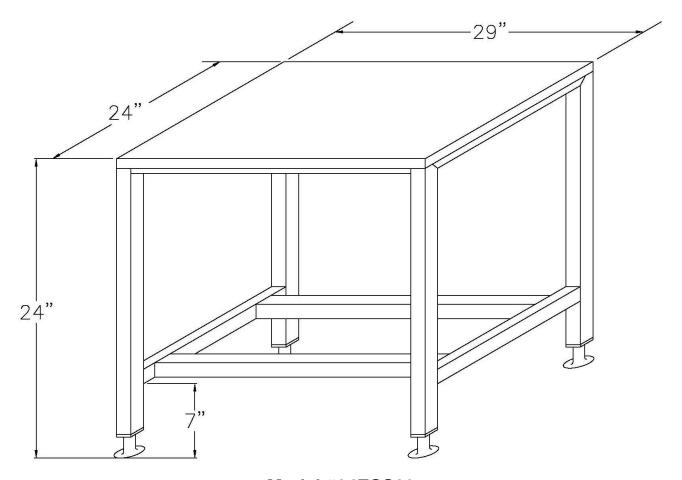

# Model #24ESS29

| Model No. | Size-W | Size-H | Size-D | Top Style |
|-----------|--------|--------|--------|-----------|
| 24ESS29   | 24"    | 24"    | 29"    | Stainless |
| 24ESA29   | 24"    | 24"    | 29"    | Aluminum  |