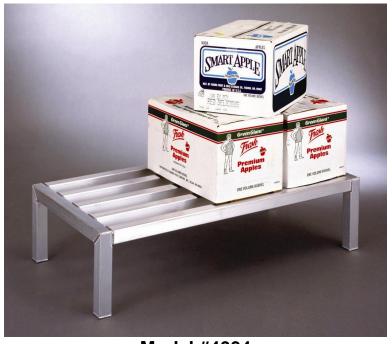

## **APPLICATION:**

The toughest dunnage racks on the market. These all welded aluminum dunnage racks are built to last. These racks will hold up to a maximum of 5000 pounds.

#### **MATERIAL:**

These racks are constructed out of 2"x2"x.100" wall tubing. Legs are permanently sealed with aluminum caps welded into place.

## **GUARANTEE:**

These racks carry a **Lifetime Guarantee** against rust and corrosion and also carry a **Lifetime Guarantee** against workmanship and material defects.

Model #4004

Phone:800-255-0104 Fax: 877-877-7687 www.newageindustrial.com sales@newageindustrial.com