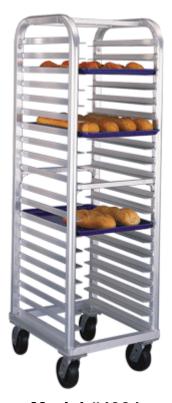

# LIFETIME BUN PAN RACKS

## **APPLICATION:**

These bun pan racks are built to last. Heavy-duty design is guaranteed for life, so you will never need another pan rack.

### **CASTERS:**

These racks come equipped with four 6"x2" platform type swivel casters.