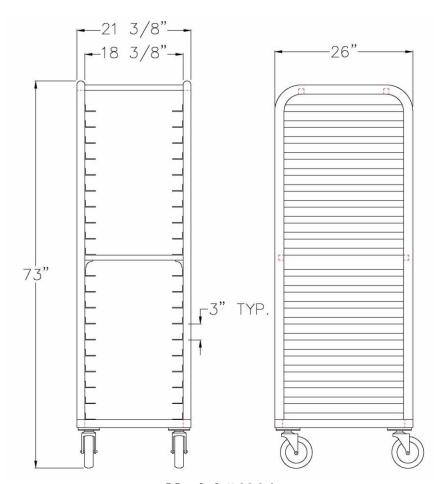

Model #4331

| Model No. | Size-W  | Size-H | Size-D | Runner Spacing | Pan Cap. |
|-----------|---------|--------|--------|----------------|----------|
| 4330      | 21 3/8" | 73"    | 26"    | 2"             | 30       |
| 4331      | 21 3/8" | 73"    | 26"    | 3"             | 20       |
| 4332      | 21 3/8" | 73"    | 26"    | 4"             | 15       |
| 4333      | 21 3/8" | 73"    | 26"    | 5"             | 12       |